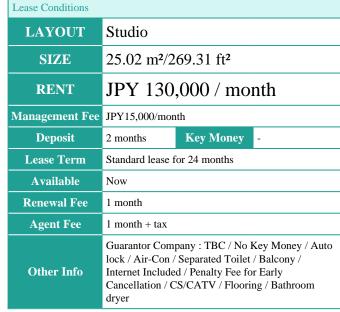

FOR RENT

**Property** 

Name

Address

Property ID No.:152020

1104

HOUSEREP TOKYO INC.

Unit No. **TYPE** 

Apt.

Access

Website: www.houserep-tokyo.com

**Building Information** 

Remarks

Monnzennnakachou Station on Oedo Line (1 min)

Monnzennnakachou Station on Tozai Line (1 min)

1-7-13, Monzennakacho, Koto-Ku, Tokyo

GEO ENT MONZENNAKACHO









Earthquake Feb, 2023 Completion New Resistance Structure RC, 14 story **Car Parking** extra charge **Bicycle Parking** for 1 space (Included) Music Pet N/A Instrument Motorcycle Parking (extra charge) / Delivery box / **Facilities** Elevator / Security / Close to Station / 24h Garbage Drop-off / Newly-built (~7 y/o)

\*The actual Layout & Size may differ slightly from this floor plans & pictures.



#301, 1-4-15, Hiroo, Shibuya-ku, Tokyo 150-0012, Japan +81 (0)3 6427 5860 inquiry@houserep-tokyo.com

Transaction Type: Intermediate Agent Fee: 1 month + tax

Website: www.houserep-tokyo.com



Renters Insuarance: Required