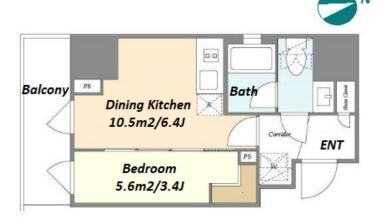

Access

Website: www.houserep-tokyo.com

GEO ENT MONZENNAKACHO

Apt.

Monnzennnakachou Station on Oedo Line (1 min) Monnzennnakachou Station on Tozai Line (1 min)

1-7-13, Monzennakacho, Koto-Ku, Tokyo

| Lease Conditions      |                                                                                                                                                                                                             |  |  |  |
|-----------------------|-------------------------------------------------------------------------------------------------------------------------------------------------------------------------------------------------------------|--|--|--|
| LAYOUT                | 1 BR                                                                                                                                                                                                        |  |  |  |
| SIZE                  | 25.02 m <sup>2</sup> /269.31 ft <sup>2</sup>                                                                                                                                                                |  |  |  |
| RENT                  | JPY 132,000 / month                                                                                                                                                                                         |  |  |  |
| <b>Management Fee</b> | JPY15,000/month                                                                                                                                                                                             |  |  |  |
| Deposit               | 2 months Key Money -                                                                                                                                                                                        |  |  |  |
| Lease Term            | Standard lease for 24 months                                                                                                                                                                                |  |  |  |
| Available             | Now                                                                                                                                                                                                         |  |  |  |
| Renewal Fee           | 1 month                                                                                                                                                                                                     |  |  |  |
| Agent Fee             | 1 month + tax                                                                                                                                                                                               |  |  |  |
| Other Info            | Guarantor Company: TBC / No Key Money / Auto lock / Air-Con / Separated Toilet / Balcony / Internet Included / Penalty Fee for Early Cancellation / CS/CATV / Flooring / Bathroom dryer / WIC / Corner Unit |  |  |  |
| Building Information  | n                                                                                                                                                                                                           |  |  |  |

\*The actual Layout & Size may differ slightly from this floor plans & pictures.

#301, 1-4-15, Hiroo, Shibuya-ku, Tokyo 150-0012, Japan +81 (0)3 6427 5860 inquiry@houserep-tokyo.com

Transaction Type: Intermediate Agent Fee: 1 month + tax