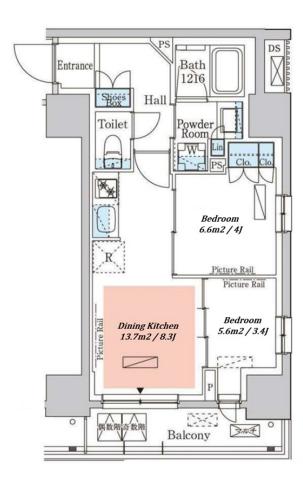

Transaction Type: Intermediate Agent Fee: 1 month + tax

Website: www.houserep-tokyo.com

| Lease Conditions      |                                                                                                                                                                                                                                               |                          |         |
|-----------------------|-----------------------------------------------------------------------------------------------------------------------------------------------------------------------------------------------------------------------------------------------|--------------------------|---------|
| LAYOUT                | 2 BR                                                                                                                                                                                                                                          |                          |         |
| SIZE                  | 40.21 m <sup>2</sup> /432.81 ft <sup>2</sup>                                                                                                                                                                                                  |                          |         |
| RENT                  | JPY 265,000 / month                                                                                                                                                                                                                           |                          |         |
| <b>Management Fee</b> | JPY15,000/month                                                                                                                                                                                                                               |                          |         |
| Deposit               | 2 months                                                                                                                                                                                                                                      | Key Money                | -       |
| Lease Term            | Standard lease for 24 months                                                                                                                                                                                                                  |                          |         |
| Available             | Now                                                                                                                                                                                                                                           |                          |         |
| Renewal Fee           | 1 month                                                                                                                                                                                                                                       |                          |         |
| Agent Fee             | 1 month + tax                                                                                                                                                                                                                                 |                          |         |
| Other Info            | Guarantor Company: TBC / No Key Money / Free rent / Auto lock / Air-Con / Separated Toilet / Balcony / Penalty Fee for Early Cancellation / Musical Instrument Negotiable / CS/CATV / Flooring / Floor Heating / Bathroom dryer / Corner Unit |                          |         |
| Building Information  |                                                                                                                                                                                                                                               |                          |         |
| Completion            | Sep, 2023                                                                                                                                                                                                                                     | Earthquake<br>Resistance | New     |
| Structure             | RC, 12 story                                                                                                                                                                                                                                  |                          |         |
| Car Parking           | -                                                                                                                                                                                                                                             |                          |         |
| Bicycle Parking       | JPY300 + tax / month                                                                                                                                                                                                                          |                          |         |
| Music<br>Instrument   | Negotiable                                                                                                                                                                                                                                    | Pet                      | Allowed |