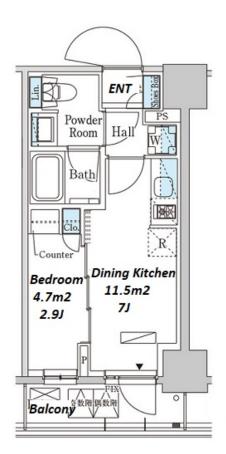

Access

Kayabachou Station on Hibiya Line (3 min) Kayabachou Station on Tozai Line (3 min)

Modern Mid Rise Apt. near Kayabacho stn.

Name

Address

\*The actual Layout & Size may differ slightly from this floor plans & pictures.

#301, 1-4-15, Hiroo, Shibuya-ku, Tokyo 150-0012, Japan +81 (0)3 6427 5860 inquiry@houserep-tokyo.com

Transaction Type: Intermediate Agent Fee: 1 month + tax

Website: www.houserep-tokyo.com

| Lease Conditions     |                                                                                                                                                                                                                             |                          |     |
|----------------------|-----------------------------------------------------------------------------------------------------------------------------------------------------------------------------------------------------------------------------|--------------------------|-----|
| LAYOUT               | 1 BR                                                                                                                                                                                                                        |                          |     |
| SIZE                 | 25.91 m <sup>2</sup> /278.89 ft <sup>2</sup>                                                                                                                                                                                |                          |     |
| RENT                 | JPY 148,000 / month                                                                                                                                                                                                         |                          |     |
| Management Fee       | JPY12,000/month                                                                                                                                                                                                             |                          |     |
| Deposit              | 2 months                                                                                                                                                                                                                    | Key Money                | -   |
| Lease Term           | Standard lease for 24 months                                                                                                                                                                                                |                          |     |
| Available            | Now                                                                                                                                                                                                                         |                          |     |
| Renewal Fee          | 1 month                                                                                                                                                                                                                     |                          |     |
| Agent Fee            | 1 month + tax                                                                                                                                                                                                               |                          |     |
| Other Info           | Guarantor Company: TBC / No Key Money / Free<br>rent / Auto lock / Air-Con / Separated Toilet /<br>Balcony / Penalty Fee for Early Cancellation /<br>Musical Instrument Negotiable / CS/CATV /<br>Flooring / Bathroom dryer |                          |     |
| Building Information |                                                                                                                                                                                                                             |                          |     |
| Completion           | Sep, 2023                                                                                                                                                                                                                   | Earthquake<br>Resistance | New |
| Structure            | RC, 12 story                                                                                                                                                                                                                |                          |     |
| Car Parking          | -                                                                                                                                                                                                                           |                          |     |
| Bicycle Parking      | JPY300 + tax / month                                                                                                                                                                                                        |                          |     |
| Music<br>Instrument  | Negotiable                                                                                                                                                                                                                  | Pet                      |     |
|                      |                                                                                                                                                                                                                             |                          |     |