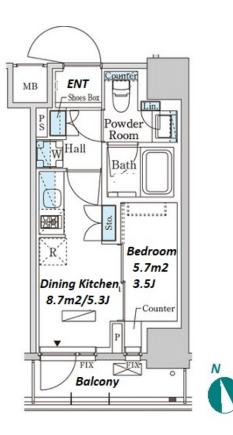

Lease Conditions

LAYOUT

SIZE

RENT

Deposit

Lease Term

Available

**Renewal Fee** 

**Agent Fee** 

**Other Info** 

**Building Information** 

1 BR

2 months

Now

1 month

1 month + tax

Management Fee JPY12,000/month

25.17 m<sup>2</sup>/270.92 ft<sup>2</sup>

Standard lease for 24 months

Flooring / Bathroom dryer

JPY 146,000 / month

**Key Money** 

Guarantor Company : TBC / No Key Money / Free rent / Auto lock / Air-Con / Separated Toilet /