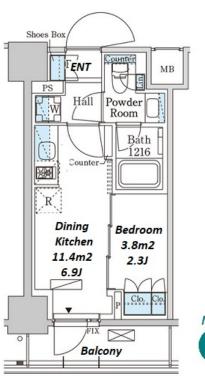

Transaction Type: Intermediate Agent Fee: 1 month + tax

Website: www.houserep-tokyo.com

| Lease Conditions      |                                                                                                                                                                                                                             |                          |     |
|-----------------------|-----------------------------------------------------------------------------------------------------------------------------------------------------------------------------------------------------------------------------|--------------------------|-----|
| LAYOUT                | 1 BR                                                                                                                                                                                                                        |                          |     |
| SIZE                  | 25.02 m <sup>2</sup> /269.31 ft <sup>2</sup>                                                                                                                                                                                |                          |     |
| RENT                  | JPY 141,000 / month                                                                                                                                                                                                         |                          |     |
| <b>Management Fee</b> | JPY12,000/month                                                                                                                                                                                                             |                          |     |
| Deposit               | 2 months                                                                                                                                                                                                                    | <b>Key Money</b>         | -   |
| Lease Term            | Standard lease for 24 months                                                                                                                                                                                                |                          |     |
| Available             | Now                                                                                                                                                                                                                         |                          |     |
| Renewal Fee           | 1 month                                                                                                                                                                                                                     |                          |     |
| Agent Fee             | 1 month + tax                                                                                                                                                                                                               |                          |     |
| Other Info            | Guarantor Company: TBC / No Key Money / Free<br>rent / Auto lock / Air-Con / Separated Toilet /<br>Balcony / Penalty Fee for Early Cancellation /<br>Musical Instrument Negotiable / CS/CATV /<br>Flooring / Bathroom dryer |                          |     |
| Building Information  |                                                                                                                                                                                                                             |                          |     |
| Completion            | Sep, 2023                                                                                                                                                                                                                   | Earthquake<br>Resistance | New |
| Structure             | RC, 12 story                                                                                                                                                                                                                |                          |     |
| Car Parking           | -                                                                                                                                                                                                                           |                          |     |
| Bicycle Parking       | JPY300 + tax / month                                                                                                                                                                                                        |                          |     |
| Music<br>Instrument   | Negotiable                                                                                                                                                                                                                  | Pet                      |     |
| Facilities            | Within 20 min to Tokyo station by car / Janitor /<br>Delivery box / Elevator / Close to Station / 24h                                                                                                                       |                          |     |