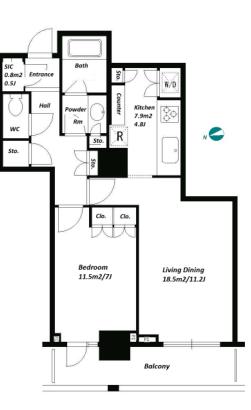

Lease Conditions

LAYOUT

SIZE

RENT

Deposit

Lease Term

Available

**Renewal Fee** 

Instrument

1 BR

2 months

1 month + tax

Bathroom dryer

Jul, 2005

TBC

RC, 29 story

Negotiable

for 1 space (Included)

Now

Management Fee JPY8,000/month

55.43 m<sup>2</sup>/596.64 ft<sup>2</sup>

Fixed term lease for 24 months

JPY 264,000 / month

**Key Money** 