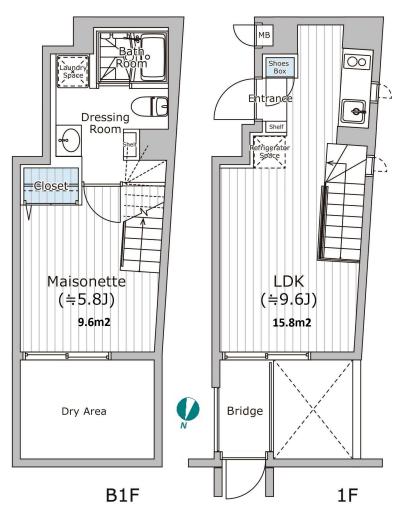

Website: www.houserep-tokyo.com

Renters Insuarance : Required

|                                                                                                                       | Lease Conditions      |                                                                                         |                          |     |  |
|-----------------------------------------------------------------------------------------------------------------------|-----------------------|-----------------------------------------------------------------------------------------|--------------------------|-----|--|
|                                                                                                                       | LAYOUT                | 1 BR                                                                                    |                          |     |  |
|                                                                                                                       | SIZE                  | 35.76 m <sup>2</sup> /384.91 ft <sup>2</sup>                                            |                          |     |  |
|                                                                                                                       | RENT                  | JPY 147,000 / month                                                                     |                          |     |  |
|                                                                                                                       | <b>Management Fee</b> | JPY10,000/month                                                                         |                          |     |  |
|                                                                                                                       | Deposit               | 1 month                                                                                 | Key Money                | -   |  |
|                                                                                                                       | Lease Term            | Standard lease for 24 months                                                            |                          |     |  |
|                                                                                                                       | Available             | Now                                                                                     |                          |     |  |
|                                                                                                                       | Renewal Fee           | 1 month                                                                                 |                          |     |  |
|                                                                                                                       | Agent Fee             | 1 month + tax                                                                           |                          |     |  |
| Other Info  Guarantor Company: TBC / No Key lock / Air-Con / Separated Toilet / In Charge) / CS/CATV / Flooring / Bat |                       |                                                                                         | / Internet (Extra        |     |  |
|                                                                                                                       | Building Information  | on                                                                                      |                          |     |  |
|                                                                                                                       | Completion            | Dec, 2023                                                                               | Earthquake<br>Resistance | New |  |
|                                                                                                                       | Structure             | RC, 4 story - N/A                                                                       |                          |     |  |
|                                                                                                                       | Car Parking           |                                                                                         |                          |     |  |
|                                                                                                                       | Bicycle Parking       |                                                                                         |                          |     |  |
|                                                                                                                       | Music<br>Instrument   | -                                                                                       | Pet                      | -   |  |
|                                                                                                                       | Facilities            | Janitor / Delivery box / Security / Close to Station<br>Low-rise / Newly-built (~1 y/o) |                          |     |  |
|                                                                                                                       | Remarks               |                                                                                         |                          |     |  |