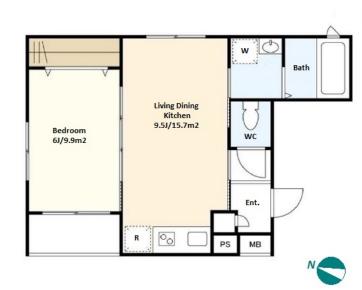

HouseRep Tokyo Inc. ハウスレップトーキョー株式会社 #301, 1-4-15, Hiroo, Shibuya-ku, Tokyo 150-0012, Japan +81 (0)3 6427 5860 inquiry@houserep-tokyo.com \*The actual Layout & Size may differ slightly from this floor plans & pictures