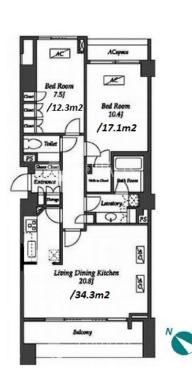

| Lease Conditions                       | Lease Conditions                                                                                                                                   |                          |                                                 |  |  |  |  |  |
|----------------------------------------|----------------------------------------------------------------------------------------------------------------------------------------------------|--------------------------|-------------------------------------------------|--|--|--|--|--|
| LAYOUT                                 | 2 BR                                                                                                                                               |                          |                                                 |  |  |  |  |  |
| SIZE                                   | 89.66 m²/965.09 ft²                                                                                                                                |                          |                                                 |  |  |  |  |  |
| RENT                                   | JPY 500,000 / month                                                                                                                                |                          |                                                 |  |  |  |  |  |
| Management Fee                         | -                                                                                                                                                  |                          |                                                 |  |  |  |  |  |
| Deposit                                | 1 month                                                                                                                                            | Key Money                | 1 month                                         |  |  |  |  |  |
| Lease Term                             | Fixed term lease for 36 months                                                                                                                     |                          |                                                 |  |  |  |  |  |
| Available                              | Now                                                                                                                                                |                          |                                                 |  |  |  |  |  |
| Renewal Fee                            | -                                                                                                                                                  |                          |                                                 |  |  |  |  |  |
| Agent Fee                              | 1 month + tax                                                                                                                                      |                          |                                                 |  |  |  |  |  |
| Other Info                             | Guarantor Company : TBC / Auto lock / Air-Con /<br>Separated Toilet / Balcony / CS/CATV / Floor<br>Heating / Washer / Dryer / Bathroom dryer / WIC |                          |                                                 |  |  |  |  |  |
| Building Informatio                    | Building Information                                                                                                                               |                          |                                                 |  |  |  |  |  |
| Completion                             |                                                                                                                                                    | Earthquake<br>Resistance | -                                               |  |  |  |  |  |
| Structure                              | RC                                                                                                                                                 |                          |                                                 |  |  |  |  |  |
| Car Parking                            | ТВС                                                                                                                                                |                          |                                                 |  |  |  |  |  |
|                                        |                                                                                                                                                    |                          |                                                 |  |  |  |  |  |
| Bicycle Parking                        | TBC                                                                                                                                                |                          |                                                 |  |  |  |  |  |
| Bicycle Parking<br>Music<br>Instrument | -<br>-                                                                                                                                             | Pet                      | Negotiable *<br>Additional<br>deposit (1 month) |  |  |  |  |  |
| Music                                  | -                                                                                                                                                  | Pet<br>king (TBC) / Deli | Additional<br>deposit (1 month)                 |  |  |  |  |  |

## Cozy Apartment in Quiet Residential Blocks of "Omotesando"

\*The actual Layout & Size may differ slightly from this floor plans & pictures.

Transaction Type : Intermediate Agent Fee : 1 month + tax

Website : www.houserep-tokyo.com