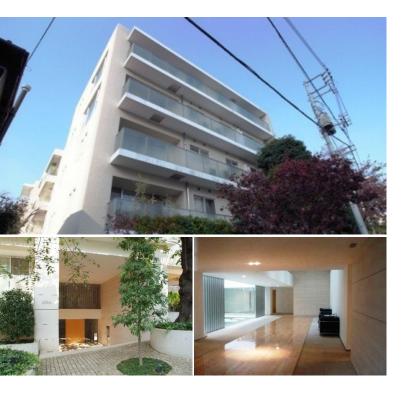

|          | FOR RENT                                    | Property ID No. :151940 |          |      |  | HOUSEREP TOKYO INC. Website : www.houserep-tokyo.com                                                   |  |
|----------|---------------------------------------------|-------------------------|----------|------|--|--------------------------------------------------------------------------------------------------------|--|
| Property | JINGUMAE 5-CHOME                            |                         | Unit No. | ТҮРЕ |  | Meijijinnguumae harajuku Station on Chiyoda Line (6 min)<br>Omotesanndou Station on Ginza Line (9 min) |  |
| Name     | BRANCHE                                     |                         | 305      | Apt. |  |                                                                                                        |  |
| Address  | ddress 5-36-10, Jingumae, Shibuya-Ku, Tokyo |                         |          | •    |  | Omotesanndou Station on Hanzomon Line (9 min)                                                          |  |

## Cozy Apartment in Quiet Residential Blocks of "Omotesando"

\*The actual Layout & Size may differ slightly from this floor plans & pictures.

Transaction Type : Intermediate Agent Fee : 1 month + tax

Website : www.houserep-tokyo.com