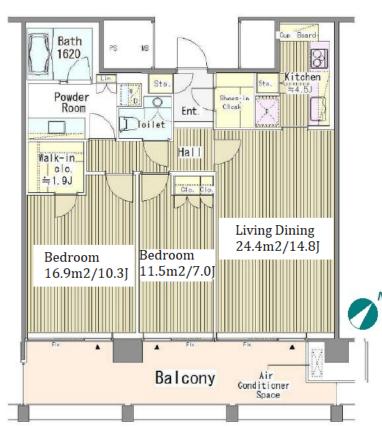

## High Rise Luxury Apt. in Akasaka

Access

2 BR **LAYOUT** 86.09 m<sup>2</sup>/926.66 ft<sup>2</sup> SIZE JPY 520,000 / month RENT JPY20,000/month Management Fee **Deposit** 2 months **Key Money** 2 months **Lease Term** Standard lease for 24 months Available End, Feb, 2024 Renewal Fee 1 month **Agent Fee** 1 month + taxKey Replacement Fee: JPY20,000 Tax not included / Guarantor Company: TBC / Auto lock / Air-Con / Separated Toilet / Balcony / Musical Other Info Instrument Negotiable / CS/CATV / Floor Heating / Washer / Dryer / Dishwasher / Bathroom dryer / **Building Information** Earthquake Completion Jul, 2007 New Resistance **Structure** SRC, 15 story **Car Parking** JPY50,000 + tax / month

for 1 space (Included)

Garbage Drop-off / High-rise

Pet

Within 20 min to Roppongi by train / Front desk /

Janitor / Delivery box / Elevator / Security / 24h

Negotiable

\*The actual Layout & Size may differ slightly from this floor plans & pictures