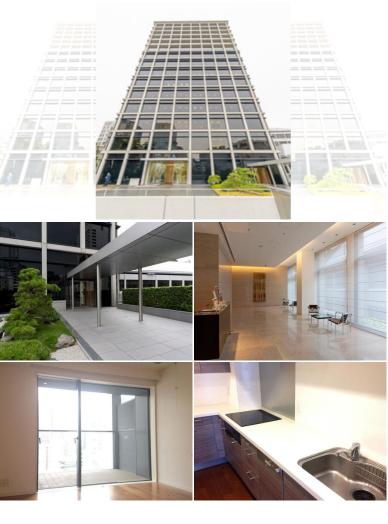

## High Rise Luxury Apt. in Akasaka

Access

2 BR **LAYOUT** 86.09 m<sup>2</sup>/926.66 ft<sup>2</sup> SIZE JPY 520,000 / month RENT JPY20,000/month Management Fee **Deposit** 2 months **Key Money** 2 months **Lease Term** Standard lease for 24 months Available End, Feb, 2024 Renewal Fee 1 month **Agent Fee** 1 month + taxKey Replacement Fee: JPY20,000 Tax not included / Guarantor Company: TBC / Auto lock / Air-Con / Separated Toilet / Balcony / Musical Other Info Instrument Negotiable / CS/CATV / Floor Heating / Washer / Dryer / Dishwasher / Bathroom dryer / **Building Information** Earthquake Completion Jul, 2007 New Resistance **Structure** SRC, 15 story **Car Parking** JPY50,000 + tax / month

for 1 space (Included)

Garbage Drop-off / High-rise

Pet

Within 20 min to Roppongi by train / Front desk /

Janitor / Delivery box / Elevator / Security / 24h

Negotiable

\*The actual Layout & Size may differ slightly from this floor plans & pictures