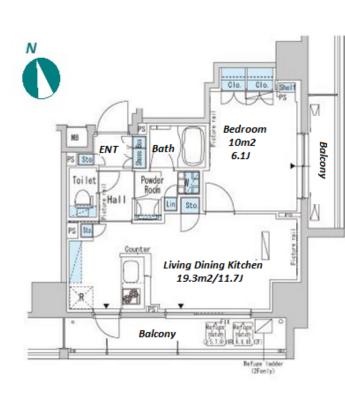

Modern Mid Rise Apt. in Ueno, near Iriya, Inaricho and Ueno stn.

HOUSEREP TOKYO INC.

#301, 1-4-15, Hiroo, Shibuya-ku, Tokyo 150-0012, Japan

inquiry@houserep-tokyo.com

ハウスレップ トーキョー株式会社

+81 (0)3 6427 5860

| *The actual Layout & Size may differ slightly from this floor plans & picture | s. |
|-------------------------------------------------------------------------------|----|
|-------------------------------------------------------------------------------|----|

Transaction Type : Intermediate Agent Fee : 1 month + tax

Website : www.houserep-tokyo.com

| Lease Conditions |                                                                                                                                                                                                                              |           |         |  |  |  |
|------------------|------------------------------------------------------------------------------------------------------------------------------------------------------------------------------------------------------------------------------|-----------|---------|--|--|--|
| LAYOUT           | 1 BR                                                                                                                                                                                                                         |           |         |  |  |  |
| SIZE             | 41.61 m <sup>2</sup> /447.88 ft <sup>2</sup>                                                                                                                                                                                 |           |         |  |  |  |
| RENT             | JPY 177,000 / month                                                                                                                                                                                                          |           |         |  |  |  |
| Management Fee   | JPY10,000/month                                                                                                                                                                                                              |           |         |  |  |  |
| Deposit          | 1 month                                                                                                                                                                                                                      | Key Money | 1 month |  |  |  |
| Lease Term       | Standard lease for 24 months                                                                                                                                                                                                 |           |         |  |  |  |
| Available        | End, Feb, 2024                                                                                                                                                                                                               |           |         |  |  |  |
| Renewal Fee      | enewal Fee 1 month                                                                                                                                                                                                           |           |         |  |  |  |
| Agent Fee        | 1 month + tax                                                                                                                                                                                                                |           |         |  |  |  |
| Other Info       | Key Replacement Fee : JPY15,000 Tax not<br>included / Guarantor Company : TBC / Auto lock /<br>Air-Con / Internet (Extra Charge) / Penalty Fee for<br>Early Cancellation / Musical Instrument Negotiable<br>/ Bathroom dryer |           |         |  |  |  |