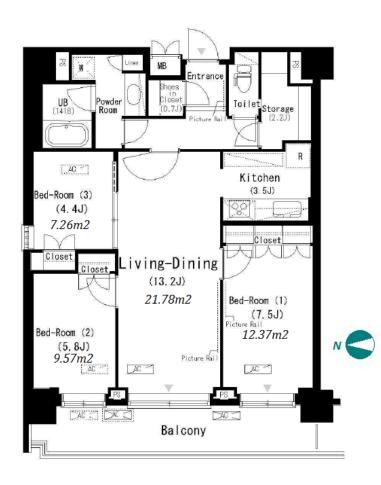

Transaction Type: Intermediate Agent Fee: 1 month + tax

Website: www.houserep-tokyo.com

| Lease Conditions       |                                                                                                                                                                                                                                |                          |         |
|------------------------|--------------------------------------------------------------------------------------------------------------------------------------------------------------------------------------------------------------------------------|--------------------------|---------|
| LAYOUT                 | 3 BR                                                                                                                                                                                                                           |                          |         |
| SIZE                   | 81.54 m <sup>2</sup> /877.68 ft <sup>2</sup>                                                                                                                                                                                   |                          |         |
| RENT                   | JPY 234,000 / month                                                                                                                                                                                                            |                          |         |
| <b>Management Fee</b>  | JPY15,000/month                                                                                                                                                                                                                |                          |         |
| Deposit                | 2 months                                                                                                                                                                                                                       | Key Money                | 1 month |
| Lease Term             | Standard lease for 24 months                                                                                                                                                                                                   |                          |         |
| Available              | Mid, Mar, 2024                                                                                                                                                                                                                 |                          |         |
| Renewal Fee            | 1 month                                                                                                                                                                                                                        |                          |         |
| Agent Fee              | 1 month + tax                                                                                                                                                                                                                  |                          |         |
| Other Info             | Key Replacement Fee : JPY15,000 Tax not included / Guarantor Company : TBC / Auto lock / Air-Con / Separated Toilet / Balcony / Penalty Fee for Early Cancellation / Musical Instrument Negotiable / Flooring / Bathroom dryer |                          |         |
| Building Information   |                                                                                                                                                                                                                                |                          |         |
| Completion             | Jan, 2008                                                                                                                                                                                                                      | Earthquake<br>Resistance | New     |
| Structure              | RC, 13 story                                                                                                                                                                                                                   |                          |         |
| Car Parking            | extra charge                                                                                                                                                                                                                   |                          |         |
| <b>Bicycle Parking</b> | TBC                                                                                                                                                                                                                            |                          |         |
| Music<br>Instrument    | Negotiable                                                                                                                                                                                                                     | Pet                      | Allowed |
| Facilities             | Motorcycle Parking (TBC) / Near Large Parks /<br>Janitor / Delivery box / Elevator / Security                                                                                                                                  |                          |         |