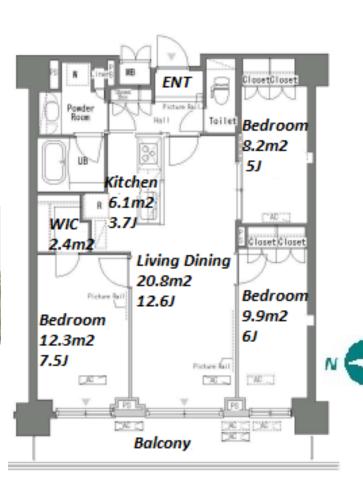

## Mid-rise apt. in Tastumi near Shinkiba area

\*The actual Layout & Size may differ slightly from this floor plans & pictures.

Transaction Type : Intermediate

Website : www.houserep-tokyo.com

| Lease Conditions       |                                                                                                                                                                                                                                                  |                          |         |  |  |  |  |  |
|------------------------|--------------------------------------------------------------------------------------------------------------------------------------------------------------------------------------------------------------------------------------------------|--------------------------|---------|--|--|--|--|--|
| LAYOUT                 | 3 BR                                                                                                                                                                                                                                             |                          |         |  |  |  |  |  |
| SIZE                   | 77.02 m <sup>2</sup> /829.03 ft <sup>2</sup>                                                                                                                                                                                                     |                          |         |  |  |  |  |  |
| RENT                   | JPY 232,000 / month                                                                                                                                                                                                                              |                          |         |  |  |  |  |  |
| Management Fee         | JPY15,000/month                                                                                                                                                                                                                                  |                          |         |  |  |  |  |  |
| Deposit                | 2 months                                                                                                                                                                                                                                         | 1 month                  |         |  |  |  |  |  |
| Lease Term             | Standard lease f                                                                                                                                                                                                                                 | for 24 months            |         |  |  |  |  |  |
| Available              |                                                                                                                                                                                                                                                  |                          |         |  |  |  |  |  |
| Renewal Fee            |                                                                                                                                                                                                                                                  |                          |         |  |  |  |  |  |
| Agent Fee              |                                                                                                                                                                                                                                                  |                          |         |  |  |  |  |  |
| Other Info             | Key Replacement Fee : JPY15,000 Tax not<br>included / Guarantor Company : TBC / Auto lock /<br>Air-Con / Separated Toilet / Balcony / Penalty Fee<br>for Early Cancellation / Musical Instrument<br>Negotiable / Flooring / Bathroom dryer / WIC |                          |         |  |  |  |  |  |
| Building Information   |                                                                                                                                                                                                                                                  |                          |         |  |  |  |  |  |
| Completion             | Jan, 2008                                                                                                                                                                                                                                        | Earthquake<br>Resistance | New     |  |  |  |  |  |
| Structure              | RC, 13 story                                                                                                                                                                                                                                     |                          |         |  |  |  |  |  |
| Car Parking            | ng extra charge                                                                                                                                                                                                                                  |                          |         |  |  |  |  |  |
| <b>Bicycle Parking</b> | TBC                                                                                                                                                                                                                                              |                          |         |  |  |  |  |  |
| Music<br>Instrument    | Negotiable                                                                                                                                                                                                                                       | Pet                      | Allowed |  |  |  |  |  |
| Facilities             | Motorcycle Parking (TBC) / Near Large Parks /<br>Janitor / Delivery box / Elevator / Security                                                                                                                                                    |                          |         |  |  |  |  |  |