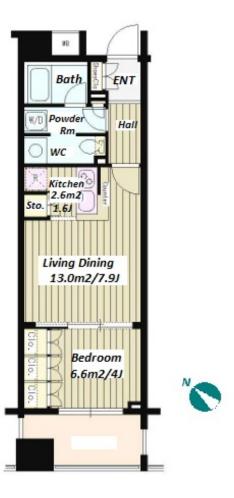

 $\label{eq:Transaction} Type: Intermediate \\ Agent Fee: 1 month + tax$ 

Website: www.houserep-tokyo.com

| Lease Conditions      |                                                                                                                                                                                                                       |                          |         |
|-----------------------|-----------------------------------------------------------------------------------------------------------------------------------------------------------------------------------------------------------------------|--------------------------|---------|
| LAYOUT                | 1 BR                                                                                                                                                                                                                  |                          |         |
| SIZE                  | 35.26 m <sup>2</sup> /379.53 ft <sup>2</sup>                                                                                                                                                                          |                          |         |
| RENT                  | JPY 153,000 / month                                                                                                                                                                                                   |                          |         |
| <b>Management Fee</b> | JPY15,000/month                                                                                                                                                                                                       |                          |         |
| Deposit               | 2 months                                                                                                                                                                                                              | <b>Key Money</b>         | 1 month |
| Lease Term            | Standard lease for 24 months                                                                                                                                                                                          |                          |         |
| Available             | End, Mar, 2024                                                                                                                                                                                                        |                          |         |
| Renewal Fee           | 1 month                                                                                                                                                                                                               |                          |         |
| Agent Fee             | 1 month + tax                                                                                                                                                                                                         |                          |         |
| Other Info            | Key Replacement Fee: JPY20,000 Tax not included / Guarantor Company: TBC / Auto lock / Air-Con / Separated Toilet / Balcony / Internet Included / Musical Instrument Negotiable / CS/CATV / Flooring / Bathroom dryer |                          |         |
| Building Information  |                                                                                                                                                                                                                       |                          |         |
| Completion            | Feb, 2005                                                                                                                                                                                                             | Earthquake<br>Resistance | New     |
| Structure             | SRC, 12 story                                                                                                                                                                                                         |                          |         |
| Car Parking           | JPY38,000 ~ 40,000 + tax / month                                                                                                                                                                                      |                          |         |
| Bicycle Parking       | for 1 space ( Included )                                                                                                                                                                                              |                          |         |
| Music<br>Instrument   | Negotiable                                                                                                                                                                                                            | Pet                      | -       |
| Facilities            | Motorcycle Parking (TBC) / Janitor / Delivery box / Elevator / Close to Station                                                                                                                                       |                          |         |