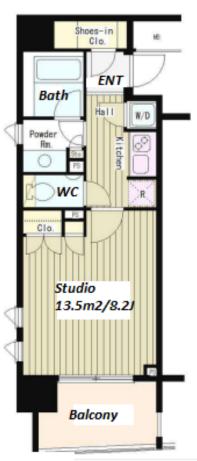

Unit No. **TYPE** 612 Apt.

Access

Kodennmachou Station on Hibiya Line (3 min) Ninngyouchou Station on Hibiya Line (5 min)

Modern Apt. with good access to 6 stn. 4 lines in Nihonbashi

\*The actual Layout & Size may differ slightly from this floor plans & pictures.

inquiry@houserep-tokyo.com

+81 (0)3 6427 5860

Transaction Type: Intermediate Agent Fee: 1 month + tax

Website: www.houserep-tokyo.com

| Lease Conditions      |                                                                                                                                                                                                                                                            |                          |         |
|-----------------------|------------------------------------------------------------------------------------------------------------------------------------------------------------------------------------------------------------------------------------------------------------|--------------------------|---------|
| LAYOUT                | Studio                                                                                                                                                                                                                                                     |                          |         |
| SIZE                  | 28.96 m <sup>2</sup> /311.72 ft <sup>2</sup>                                                                                                                                                                                                               |                          |         |
| RENT                  | JPY 106,000 / month                                                                                                                                                                                                                                        |                          |         |
| <b>Management Fee</b> | JPY15,000/month                                                                                                                                                                                                                                            |                          |         |
| Deposit               | 2 months                                                                                                                                                                                                                                                   | Key Money                | 1 month |
| Lease Term            | Standard lease for 24 months                                                                                                                                                                                                                               |                          |         |
| Available             | End, Apr, 2024                                                                                                                                                                                                                                             |                          |         |
| Renewal Fee           | 1 month                                                                                                                                                                                                                                                    |                          |         |
| Agent Fee             | 1 month + tax                                                                                                                                                                                                                                              |                          |         |
| Other Info            | Key Replacement Fee: JPY20,000 Tax not included / Guarantor Company: TBC / Auto lock / Air-Con / Separated Toilet / Balcony / Internet Included / Penalty Fee for Early Cancellation / Musical Instrument Negotiable / CS/CATV / Flooring / Bathroom dryer |                          |         |
| Building Information  |                                                                                                                                                                                                                                                            |                          |         |
| Completion            | Feb, 2005                                                                                                                                                                                                                                                  | Earthquake<br>Resistance | New     |
| Structure             | SRC, 12 story                                                                                                                                                                                                                                              |                          |         |
| Car Parking           | JPY38,000 ~ 40,000 + tax / month                                                                                                                                                                                                                           |                          |         |
| Bicycle Parking       | for 1 space ( Included )                                                                                                                                                                                                                                   |                          |         |
| Music<br>Instrument   | Negotiable                                                                                                                                                                                                                                                 | Pet                      | -       |
| Facilities            | Motorcycle Parking (TBC) / Janitor / Delivery box / Elevator / Close to Station                                                                                                                                                                            |                          |         |