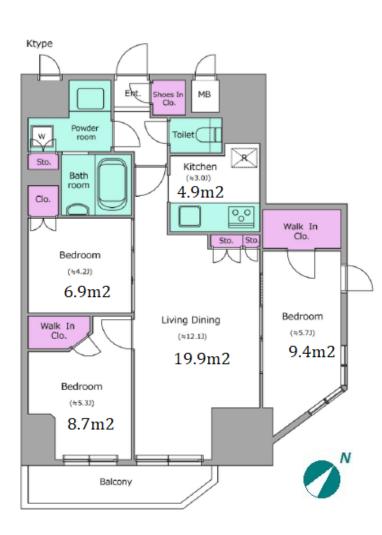

Unit No. **TYPE** 305 Apt.

Access

 $Nakameguro\ {\it Station}\ {\it on}\ Toyoko\ {\it Line}\ (13\ {\it min})$ Ebisu Station on JR Yamanote Line (16 min)

Website: www.houserep-tokyo.com

| Lease Conditions      |                                                                                                                                                                                                                                            |                          |         |
|-----------------------|--------------------------------------------------------------------------------------------------------------------------------------------------------------------------------------------------------------------------------------------|--------------------------|---------|
| LAYOUT                | 3 BR                                                                                                                                                                                                                                       |                          |         |
| SIZE                  | 63.57 m <sup>2</sup> /684.26 ft <sup>2</sup>                                                                                                                                                                                               |                          |         |
| RENT                  | JPY 375,000 / month                                                                                                                                                                                                                        |                          |         |
| <b>Management Fee</b> | JPY15,000/month                                                                                                                                                                                                                            |                          |         |
| Deposit               | 2 months                                                                                                                                                                                                                                   | Key Money                | 1 month |
| Lease Term            | Standard lease for 24 months                                                                                                                                                                                                               |                          |         |
| Available             | Now                                                                                                                                                                                                                                        |                          |         |
| Renewal Fee           | 1 month                                                                                                                                                                                                                                    |                          |         |
| Agent Fee             | 1 month + tax                                                                                                                                                                                                                              |                          |         |
| Other Info            | Key Replacement Fee: JPY20,000 Tax not included / Guarantor Company: TBC / Auto lock / Air-Con / Separated Toilet / Balcony / Internet (Extra Charge) / Penalty Fee for Early Cancellation / Flooring / Bathroom dryer / WIC / Corner Unit |                          |         |
| Building Information  |                                                                                                                                                                                                                                            |                          |         |
| Completion            | Jun, 2022                                                                                                                                                                                                                                  | Earthquake<br>Resistance | New     |
| Structure             | RC, 15 story                                                                                                                                                                                                                               |                          |         |
| Car Parking           | N/A                                                                                                                                                                                                                                        |                          |         |
| Bicycle Parking       | ТВС                                                                                                                                                                                                                                        |                          |         |
| Music<br>Instrument   | -                                                                                                                                                                                                                                          | Pet                      | Allowed |
| Facilities            | Near Large Parks / Delivery box / Elevator / Highrise                                                                                                                                                                                      |                          |         |