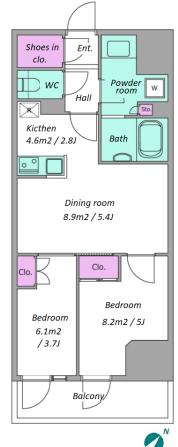

## New Mid Rise Apt in Nakameguro

\*The actual Layout & Size may differ slightly from this floor plans & pictures.

Transaction Type: Intermediate Agent Fee: 1 month + tax

Website: www.houserep-tokyo.com

| Lease Conditions      |                                                                                                                                                                                                                        |                          |         |
|-----------------------|------------------------------------------------------------------------------------------------------------------------------------------------------------------------------------------------------------------------|--------------------------|---------|
| LAYOUT                | 2 BR                                                                                                                                                                                                                   |                          |         |
| SIZE                  | 40.96 m <sup>2</sup> /440.88 ft <sup>2</sup>                                                                                                                                                                           |                          |         |
| RENT                  | JPY 245,000 / month                                                                                                                                                                                                    |                          |         |
| <b>Management Fee</b> | JPY15,000/month                                                                                                                                                                                                        |                          |         |
| Deposit               | 2 months                                                                                                                                                                                                               | Key Money                | 1 month |
| Lease Term            | Standard lease for 24 months                                                                                                                                                                                           |                          |         |
| Available             | Negotiable                                                                                                                                                                                                             |                          |         |
| Renewal Fee           | 1 month                                                                                                                                                                                                                |                          |         |
| Agent Fee             | 1 month + tax                                                                                                                                                                                                          |                          |         |
| Other Info            | Key Replacement Fee: JPY20,000 Tax not included / Guarantor Company: TBC / Auto lock / Air-Con / Separated Toilet / Balcony / Internet (Extra Charge) / Penalty Fee for Early Cancellation / Flooring / Bathroom dryer |                          |         |
| Building Information  |                                                                                                                                                                                                                        |                          |         |
| Completion            | Jun, 2022                                                                                                                                                                                                              | Earthquake<br>Resistance | New     |
| Structure             | RC, 15 story                                                                                                                                                                                                           |                          |         |
| Car Parking           | N/A                                                                                                                                                                                                                    |                          |         |
| Bicycle Parking       | ТВС                                                                                                                                                                                                                    |                          |         |
| Music<br>Instrument   | -                                                                                                                                                                                                                      | Pet                      | Allowed |
| Facilities            | Near Large Parks / Delivery box / Elevator / Highrise                                                                                                                                                                  |                          |         |