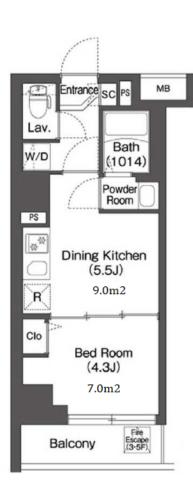

## Mid-rise Apt. in Omori, easy access to Shinagawa / Yokohama

**LAYOUT** SIZE **RENT** Management Fee **Deposit Lease Term** Available Renewal Fee **Agent Fee** Other Info **Building Information** Completion Structure Car Parking **Bicycle Parking** Music Instrument **Facilities** 

\*The actual Layout & Size may differ slightly from this floor plans & pictures

HouseRep Tokyo Inc. ハウスレップトーキョー株式会社 #301, 1-4-15, Hiroo, Shibuya-ku, Tokyo 150-0012, Japan

inquiry@houserep-tokyo.com

+81 (0)3 6427 5860