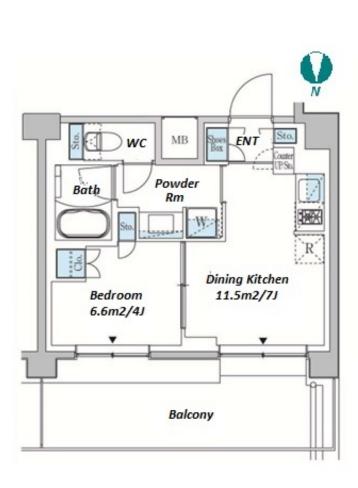

nie actual Eagout & Size may arree singitity from and root plans & pr

Transaction Type : Intermediate Agent Fee : 1 month + tax

Website : www.houserep-tokyo.com

| SIZE                 | 30.19 m <sup>2</sup> /324.96 ft <sup>2</sup>                                                                                                                                                                         |            |         |  |  |  |
|----------------------|----------------------------------------------------------------------------------------------------------------------------------------------------------------------------------------------------------------------|------------|---------|--|--|--|
| RENT                 | JPY 125,000 / month                                                                                                                                                                                                  |            |         |  |  |  |
| Management Fee       | JPY10,000/month                                                                                                                                                                                                      |            |         |  |  |  |
| Deposit              | 2 months                                                                                                                                                                                                             | Key Money  | 1 month |  |  |  |
| Lease Term           | Standard lease for 24 months                                                                                                                                                                                         |            |         |  |  |  |
| Available            | Now                                                                                                                                                                                                                  |            |         |  |  |  |
| Renewal Fee          | 1 month                                                                                                                                                                                                              |            |         |  |  |  |
| Agent Fee            | 1 month + tax                                                                                                                                                                                                        |            |         |  |  |  |
| Other Info           | Key Replacement Fee : JPY20,000 Tax not<br>included / Guarantor Company : TBC / Auto lock /<br>Air-Con / Separated Toilet / Balcony / Penalty Fee<br>for Early Cancellation / CS/CATV / Flooring /<br>Bathroom dryer |            |         |  |  |  |
| Building Information |                                                                                                                                                                                                                      |            |         |  |  |  |
| Completion           | Feb, 2021                                                                                                                                                                                                            | Earthquake | New     |  |  |  |

2/22 1 0 5 6/2

Lease Conditions

LAYOUT

1 BR

20.10

| Completion          | Feb, 2021                                                                                                                                  | Earthquake<br>Resistance | New |  |  |  |
|---------------------|--------------------------------------------------------------------------------------------------------------------------------------------|--------------------------|-----|--|--|--|
| Structure           | RC, 8 story                                                                                                                                |                          |     |  |  |  |
| Car Parking         | -                                                                                                                                          |                          |     |  |  |  |
| Bicycle Parking     | for 1 space (Included)                                                                                                                     |                          |     |  |  |  |
| Music<br>Instrument | -                                                                                                                                          | Pet                      | -   |  |  |  |
| Facilities          | Motorcycle Parking (JPY3,000 + tax / month) /<br>Janitor / Delivery box / Elevator / Security / Close<br>to Station / Newly-built (~7 y/o) |                          |     |  |  |  |
| Remarks             |                                                                                                                                            |                          |     |  |  |  |