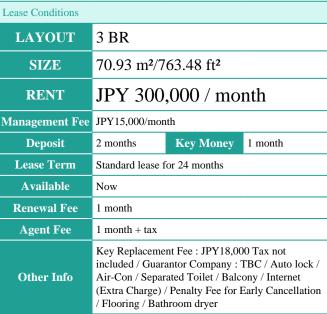

Transaction Type: Intermediate Agent Fee: 1 month + tax

Website: www.houserep-tokyo.com

Remarks

Renters Insuarance: Required / Tenant support fee:

JPY.10,000+tax/2years

Internet fee: JPY.1,500+tax/month / Pet:additional deposit (1 month) /

Pet: a small dog or a cat