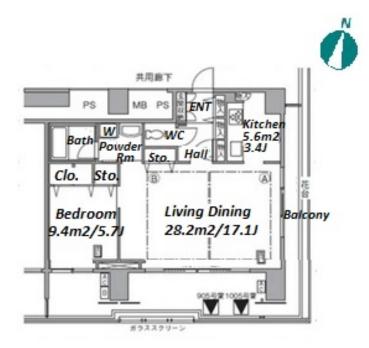

Elevator / 24h Garbage Drop-off

\*The actual Layout & Size may differ slightly from this floor plans & pictures

#301, 1-4-15, Hiroo, Shibuya-ku, Tokyo 150-0012, Japan +81 (0)3 6427 5860 inquiry@houserep-tokyo.com