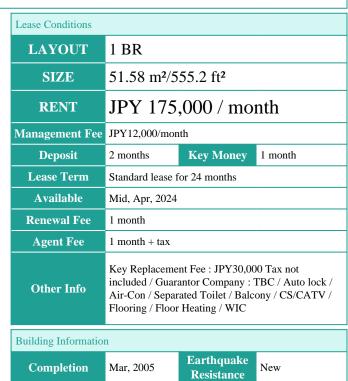

FOR RENT Property ID No.:151880

HOUSEREP TOKYO INC.

Website: www.houserep-tokyo.com

SHINONOME CANAL COURT **Property** Name CODAN 19

Unit No. **TYPE** 1110 Apt.

Access

Tatsumi Station on Yurakucho Line (11 min) Shinonome Station on Rinkai Line (14 min)

Address 1-9-19, Shinonome, Koto-Ku, Tokyo

**Car Parking Bicycle Parking** for 1 space (Included) Music Pet N/A Instrument Motorcycle Parking (extra charge) / Delivery box / **Facilities** Elevator / Security / 24h Garbage Drop-off

RC, 14 story

extra charge

Renters Insuarance: Required

Remarks

Structure

\*The actual Layout & Size may differ slightly from this floor plans & pictures

HOUSEREP TOKYO INC. ハウスレップトーキョー株式会社

#301, 1-4-15, Hiroo, Shibuya-ku, Tokyo 150-0012, Japan +81 (0)3 6427 5860 inquiry@houserep-tokyo.com

Transaction Type: Intermediate Agent Fee: 1 month + tax

Website: www.houserep-tokyo.com