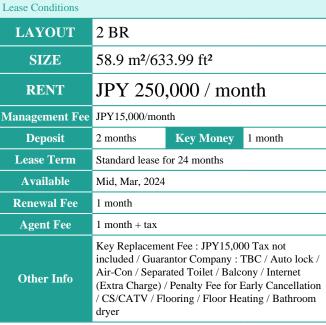

## Remarks

**Facilities** 

Renters Insuarance: Required / Bicycle parking: Registration fee: JPY.2,000+tax / Pet:additional deposit (1 month) / Pet: a small dog or a

Tokyo station by car / Near Large Parks / Delivery