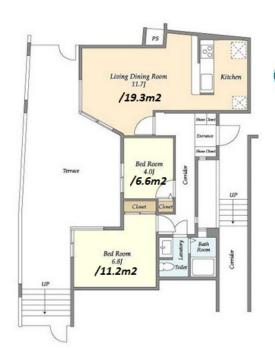

Lease Conditions

**LAYOUT** 

**Property** 

Name

Address

## Low rise apartment in Kagurazaka area

30-1, Kitamachi, Nerima-Ku, Tokyo

Instrument

**Facilities** 

2 BR

\*The actual Layout & Size may differ slightly from this floor plans & pictures.

#301, 1-4-15, Hiroo, Shibuya-ku, Tokyo 150-0012, Japan +81 (0)3 6427 5860 inquiry@houserep-tokyo.com