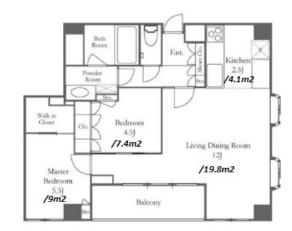

| Lease Conditions     |                                                                                                                                                                              |                          |         |
|----------------------|------------------------------------------------------------------------------------------------------------------------------------------------------------------------------|--------------------------|---------|
| LAYOUT               | 2 BR                                                                                                                                                                         |                          |         |
| SIZE                 | 64.49 m <sup>2</sup> /694.16 ft <sup>2</sup>                                                                                                                                 |                          |         |
| RENT                 | JPY 367,000 / month                                                                                                                                                          |                          |         |
| Management Fee       | JPY8,000/month                                                                                                                                                               |                          |         |
| Deposit              | 2 months                                                                                                                                                                     | Key Money                | 1 month |
| Lease Term           | Fixed term lease for 36 months                                                                                                                                               |                          |         |
| Available            | Now                                                                                                                                                                          |                          |         |
| Renewal Fee          | -                                                                                                                                                                            |                          |         |
| Agent Fee            | 1 month + tax                                                                                                                                                                |                          |         |
| Other Info           | Auto lock / Air-Con / Separated Toilet / Balcony /<br>Musical Instrument Negotiable / Floor Heating /<br>Washer / Dryer / Dishwasher / Bathroom dryer /<br>WIC / Corner Unit |                          |         |
| Building Information |                                                                                                                                                                              |                          |         |
| Completion           | Feb, 1998                                                                                                                                                                    | Earthquake<br>Resistance | New     |
| Structure            | SRC, 9 story                                                                                                                                                                 |                          |         |
| Car Parking          | JPY45,000 + tax / month                                                                                                                                                      |                          |         |
| Bicycle Parking      | TBC                                                                                                                                                                          |                          |         |

Negotiable

Elevator / Close to Station

N/A

Pet

Motorcycle Parking (TBC) / Janitor / Delivery box /

\*The actual Layout & Size may differ slightly from this floor plans & pictures.

HOUSEREP TOKYO INC. ハウスレップ トーキョー 株式会社