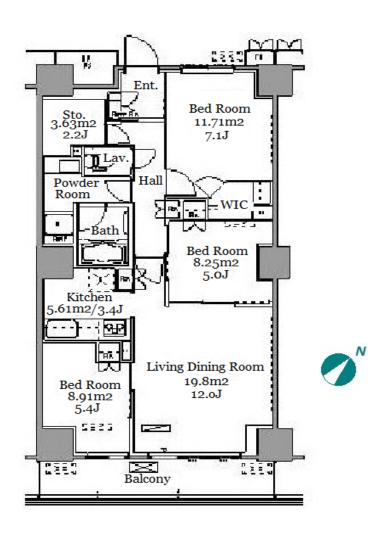

Website: www.houserep-tokyo.com

| Lease Conditions     |                                                                                                                                                                                                                                                                         |  |  |
|----------------------|-------------------------------------------------------------------------------------------------------------------------------------------------------------------------------------------------------------------------------------------------------------------------|--|--|
| LAYOUT               | 3 BR                                                                                                                                                                                                                                                                    |  |  |
| SIZE                 | 78.45 m <sup>2</sup> /844.42 ft <sup>2</sup>                                                                                                                                                                                                                            |  |  |
| RENT                 | JPY 341,000 / month                                                                                                                                                                                                                                                     |  |  |
| Management Fee       | JPY12,000/month                                                                                                                                                                                                                                                         |  |  |
| Deposit              | 2 months Key Money -                                                                                                                                                                                                                                                    |  |  |
| Lease Term           | Standard lease for 24 months                                                                                                                                                                                                                                            |  |  |
| Available            | Early, Mar, 2024                                                                                                                                                                                                                                                        |  |  |
| Renewal Fee          | 1 month                                                                                                                                                                                                                                                                 |  |  |
| Agent Fee            | 1 month + tax                                                                                                                                                                                                                                                           |  |  |
| Other Info           | Key Replacement Fee: JPY15,000 Tax not included / Guarantor Company: TBC / No Key Money / Auto lock / Air-Con / Separated Toilet / Balcony / Penalty Fee for Early Cancellation / Musical Instrument Negotiable / CS/CATV / Flooring / IH Stoves / Bathroom dryer / WIC |  |  |
| Building Information |                                                                                                                                                                                                                                                                         |  |  |
|                      |                                                                                                                                                                                                                                                                         |  |  |