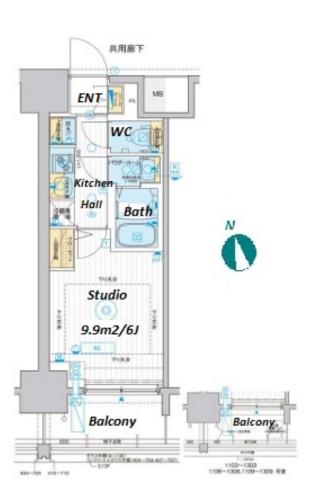

 $\label{eq:Transaction} Type: Intermediate \\ Agent Fee: 1 month + tax$ 

Website: www.houserep-tokyo.com

| Lease Conditions      |                                                                                                                                                                                                                                             |                          |     |
|-----------------------|---------------------------------------------------------------------------------------------------------------------------------------------------------------------------------------------------------------------------------------------|--------------------------|-----|
| LAYOUT                | Studio                                                                                                                                                                                                                                      |                          |     |
| SIZE                  | 20.95 m <sup>2</sup> /225.5 ft <sup>2</sup>                                                                                                                                                                                                 |                          |     |
| RENT                  | JPY 109,000 / month                                                                                                                                                                                                                         |                          |     |
| <b>Management Fee</b> | JPY10,000/month                                                                                                                                                                                                                             |                          |     |
| Deposit               | 2 months                                                                                                                                                                                                                                    | <b>Key Money</b>         | -   |
| Lease Term            | Standard lease for 24 months                                                                                                                                                                                                                |                          |     |
| Available             | End, Feb, 2024                                                                                                                                                                                                                              |                          |     |
| Renewal Fee           | 1 month                                                                                                                                                                                                                                     |                          |     |
| Agent Fee             | 1 month + tax                                                                                                                                                                                                                               |                          |     |
| Other Info            | Key Replacement Fee : JPY30,000 Tax not included / Guarantor Company : TBC / No Key Money / Auto lock / Air-Con / Separated Toilet / Balcony / Internet Included / Penalty Fee for Early Cancellation / CS/CATV / Flooring / Bathroom dryer |                          |     |
| Building Information  |                                                                                                                                                                                                                                             |                          |     |
| Completion            | Dec, 2018                                                                                                                                                                                                                                   | Earthquake<br>Resistance | New |
| Structure             | RC, 14 story                                                                                                                                                                                                                                |                          |     |
| Car Parking           | N/A                                                                                                                                                                                                                                         |                          |     |
| Bicycle Parking       | JPY300 + tax / month                                                                                                                                                                                                                        |                          |     |
| Music<br>Instrument   | -                                                                                                                                                                                                                                           | Pet                      | N/A |
| Facilities            | Motorcycle Parking (JPY3,000 ~ 5,000 + tax / month) / Delivery box / Elevator / Close to Station /                                                                                                                                          |                          |     |