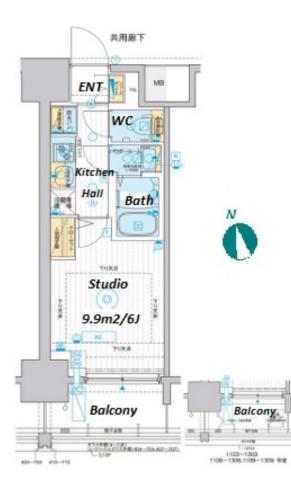

Transaction Type : Intermediate Agent Fee : 1 month + tax

Website : www.houserep-tokyo.com

Renters Insuarance : Required / Bicycle parking : Registration fee:

| Lease Conditions     |                                                                                                                                                                                                                                                            |  |  |  |  |  |  |
|----------------------|------------------------------------------------------------------------------------------------------------------------------------------------------------------------------------------------------------------------------------------------------------|--|--|--|--|--|--|
| LAYOUT               | Studio                                                                                                                                                                                                                                                     |  |  |  |  |  |  |
| SIZE                 | 20.95 m <sup>2</sup> /225.5 ft <sup>2</sup>                                                                                                                                                                                                                |  |  |  |  |  |  |
| RENT                 | JPY 105,000 / month                                                                                                                                                                                                                                        |  |  |  |  |  |  |
| Management Fee       | JPY10,000/month                                                                                                                                                                                                                                            |  |  |  |  |  |  |
| Deposit              | 2 months Key Money -                                                                                                                                                                                                                                       |  |  |  |  |  |  |
| Lease Term           | Standard lease for 24 months                                                                                                                                                                                                                               |  |  |  |  |  |  |
| Available            | End, Feb, 2024                                                                                                                                                                                                                                             |  |  |  |  |  |  |
| <b>Renewal Fee</b>   | 1 month                                                                                                                                                                                                                                                    |  |  |  |  |  |  |
| Agent Fee            | 1 month + tax                                                                                                                                                                                                                                              |  |  |  |  |  |  |
| Other Info           | Key Replacement Fee : JPY30,000 Tax not<br>included / Guarantor Company : TBC / No Key<br>Money / Auto lock / Air-Con / Separated Toilet /<br>Balcony / Internet Included / Penalty Fee for Early<br>Cancellation / CS/CATV / Flooring / Bathroom<br>dryer |  |  |  |  |  |  |
| Building Information |                                                                                                                                                                                                                                                            |  |  |  |  |  |  |
| Completion           | Dec, 2018 Earthquake<br>Resistance New                                                                                                                                                                                                                     |  |  |  |  |  |  |
| Structure            | RC, 14 story                                                                                                                                                                                                                                               |  |  |  |  |  |  |
| Car Parking          | N/A                                                                                                                                                                                                                                                        |  |  |  |  |  |  |
| Bicycle Parking      | JPY300 + tax / month                                                                                                                                                                                                                                       |  |  |  |  |  |  |
| Music<br>Instrument  | - Pet N/A                                                                                                                                                                                                                                                  |  |  |  |  |  |  |
| Facilities           | Motorcycle Parking (JPY3,000 ~ 5,000 + tax /<br>month) / Delivery box / Elevator / Close to Station /<br>Newly-built (~7 y/o)                                                                                                                              |  |  |  |  |  |  |
| Remarks              |                                                                                                                                                                                                                                                            |  |  |  |  |  |  |
|                      |                                                                                                                                                                                                                                                            |  |  |  |  |  |  |