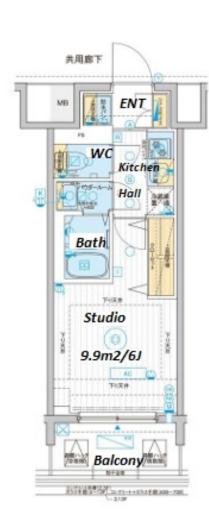

| Lease Conditions      |                                                                                                                                                                                                                                           |
|-----------------------|-------------------------------------------------------------------------------------------------------------------------------------------------------------------------------------------------------------------------------------------|
| LAYOUT                | Studio                                                                                                                                                                                                                                    |
| SIZE                  | 20.87 m <sup>2</sup> /224.64 ft <sup>2</sup>                                                                                                                                                                                              |
| RENT                  | JPY 103,000 / month                                                                                                                                                                                                                       |
| <b>Management Fee</b> | JPY10,000/month                                                                                                                                                                                                                           |
| Deposit               | 2 months Key Money -                                                                                                                                                                                                                      |
| Lease Term            | Standard lease for 24 months                                                                                                                                                                                                              |
| Available             | End, Feb, 2024                                                                                                                                                                                                                            |
| Renewal Fee           | 1 month                                                                                                                                                                                                                                   |
| Agent Fee             | 1 month + tax                                                                                                                                                                                                                             |
| Other Info            | Key Replacement Fee: JPY30,000 Tax not included / Guarantor Company: TBC / No Key Money / Auto lock / Air-Con / Separated Toilet / Balcony / Internet Included / Penalty Fee for Early Cancellation / CS/CATV / Flooring / Bathroom dryer |
| Building Information  |                                                                                                                                                                                                                                           |
| Completion            | Dec, 2018 Earthquake Resistance New                                                                                                                                                                                                       |
| Structure             | RC, 14 story                                                                                                                                                                                                                              |
| Car Parking           | N/A                                                                                                                                                                                                                                       |
| Bicycle Parking       | JPY300 + tax / month                                                                                                                                                                                                                      |
| Music<br>Instrument   | - Pet N/A                                                                                                                                                                                                                                 |
| Facilities            | Motorcycle Parking (JPY3,000 ~ 5,000 + tax / month) / Delivery box / Elevator / Close to Station /                                                                                                                                        |