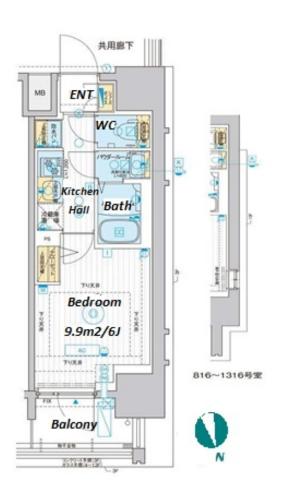

Transaction Type: Intermediate Agent Fee: 1 month + tax

Website: www.houserep-tokyo.com

| Lease Conditions      |                                                                                                                                                                                                                                           |
|-----------------------|-------------------------------------------------------------------------------------------------------------------------------------------------------------------------------------------------------------------------------------------|
| LAYOUT                | Studio                                                                                                                                                                                                                                    |
| SIZE                  | 21.37 m <sup>2</sup> /230.02 ft <sup>2</sup>                                                                                                                                                                                              |
| RENT                  | JPY 103,000 / month                                                                                                                                                                                                                       |
| <b>Management Fee</b> | JPY10,000/month                                                                                                                                                                                                                           |
| Deposit               | 2 months Key Money -                                                                                                                                                                                                                      |
| Lease Term            | Standard lease for 24 months                                                                                                                                                                                                              |
| Available             | Now                                                                                                                                                                                                                                       |
| Renewal Fee           | 1 month                                                                                                                                                                                                                                   |
| Agent Fee             | 1 month + tax                                                                                                                                                                                                                             |
| Other Info            | Key Replacement Fee: JPY30,000 Tax not included / Guarantor Company: TBC / No Key Money / Auto lock / Air-Con / Separated Toilet / Balcony / Internet Included / Penalty Fee for Early Cancellation / CS/CATV / Flooring / Bathroom dryer |
| Building Information  |                                                                                                                                                                                                                                           |
| Completion            | Dec, 2018 Earthquake Resistance New                                                                                                                                                                                                       |
| Structure             | RC, 14 story                                                                                                                                                                                                                              |
| Car Parking           | N/A                                                                                                                                                                                                                                       |
| Bicycle Parking       | JPY300 + tax / month                                                                                                                                                                                                                      |
| Music<br>Instrument   | - Pet N/A                                                                                                                                                                                                                                 |
| Facilities            | Motorcycle Parking (JPY3,000 ~ 5,000 + tax / month) / Delivery box / Elevator / Close to Station / Newly-built (~7 y/o)                                                                                                                   |