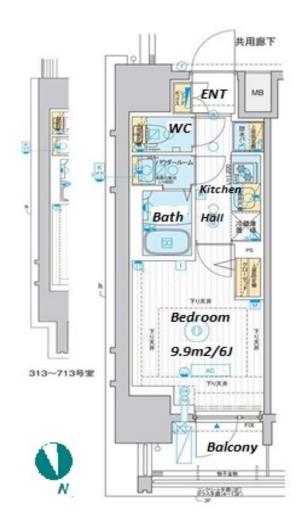

\*The actual Layout & Size may differ slightly from this floor plans & pictures.

#301, 1-4-15, Hiroo, Shibuya-ku, Tokyo 150-0012, Japan +81 (0)3 6427 5860 inquiry@houserep-tokyo.com

 $\label{eq:Transaction} Type: Intermediate \\ Agent Fee: 1 month + tax$ 

Website: www.houserep-tokyo.com

| ,                     |                                                                                                                                                                                                                                             |
|-----------------------|---------------------------------------------------------------------------------------------------------------------------------------------------------------------------------------------------------------------------------------------|
| Lease Conditions      |                                                                                                                                                                                                                                             |
| LAYOUT                | Studio                                                                                                                                                                                                                                      |
| SIZE                  | 21.37 m <sup>2</sup> /230.02 ft <sup>2</sup>                                                                                                                                                                                                |
| RENT                  | JPY 95,000 / month                                                                                                                                                                                                                          |
| <b>Management Fee</b> | JPY10,000/month                                                                                                                                                                                                                             |
| Deposit               | 2 months Key Money -                                                                                                                                                                                                                        |
| Lease Term            | Standard lease for 24 months                                                                                                                                                                                                                |
| Available             | Now                                                                                                                                                                                                                                         |
| Renewal Fee           | 1 month                                                                                                                                                                                                                                     |
| Agent Fee             | 1 month + tax                                                                                                                                                                                                                               |
| Other Info            | Key Replacement Fee : JPY30,000 Tax not included / Guarantor Company : TBC / No Key Money / Auto lock / Air-Con / Separated Toilet / Balcony / Internet Included / Penalty Fee for Early Cancellation / CS/CATV / Flooring / Bathroom dryer |
| Building Information  |                                                                                                                                                                                                                                             |
| Completion            | Dec, 2018 Earthquake Resistance New                                                                                                                                                                                                         |
| Structure             | RC, 14 story                                                                                                                                                                                                                                |
| Car Parking           | N/A                                                                                                                                                                                                                                         |
| Bicycle Parking       | JPY300 + tax / month                                                                                                                                                                                                                        |
| Music<br>Instrument   | - Pet N/A                                                                                                                                                                                                                                   |
| Facilities            | Motorcycle Parking (JPY3,000 ~ 5,000 + tax / month) / Delivery box / Elevator / Close to Station / Newly-built (~7 y/o)                                                                                                                     |