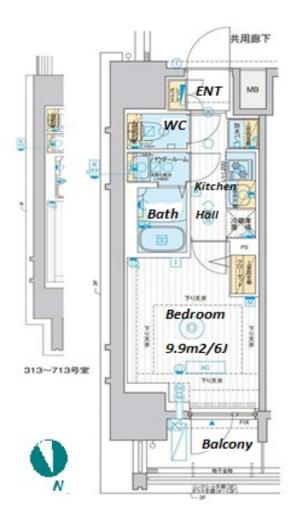

Transaction Type : Intermediate Agent Fee : 1 month + tax

Website : www.houserep-tokyo.com

| Lease Conditions     |                                                                                                                                                                                                                                                            |                          |     |  |  |  |  |  |
|----------------------|------------------------------------------------------------------------------------------------------------------------------------------------------------------------------------------------------------------------------------------------------------|--------------------------|-----|--|--|--|--|--|
| LAYOUT               | Studio                                                                                                                                                                                                                                                     |                          |     |  |  |  |  |  |
| SIZE                 | 21.37 m <sup>2</sup> /230.02 ft <sup>2</sup>                                                                                                                                                                                                               |                          |     |  |  |  |  |  |
| RENT                 | JPY 100,000 / month                                                                                                                                                                                                                                        |                          |     |  |  |  |  |  |
| Management Fee       | JPY10,000/month                                                                                                                                                                                                                                            |                          |     |  |  |  |  |  |
| Deposit              | 2 months                                                                                                                                                                                                                                                   | Key Money -              |     |  |  |  |  |  |
| Lease Term           | Standard lease f                                                                                                                                                                                                                                           | for 24 months            |     |  |  |  |  |  |
| Available            | End, Feb, 2024                                                                                                                                                                                                                                             |                          |     |  |  |  |  |  |
| Renewal Fee          | tenewal Fee 1 month                                                                                                                                                                                                                                        |                          |     |  |  |  |  |  |
| Agent Fee            | 1 month + tax                                                                                                                                                                                                                                              |                          |     |  |  |  |  |  |
| Other Info           | Key Replacement Fee : JPY30,000 Tax not<br>included / Guarantor Company : TBC / No Key<br>Money / Auto lock / Air-Con / Separated Toilet /<br>Balcony / Internet Included / Penalty Fee for Early<br>Cancellation / CS/CATV / Flooring / Bathroom<br>dryer |                          |     |  |  |  |  |  |
| Building Information |                                                                                                                                                                                                                                                            |                          |     |  |  |  |  |  |
| Completion           | Dec, 2018                                                                                                                                                                                                                                                  | Earthquake<br>Resistance | New |  |  |  |  |  |
| Structure            |                                                                                                                                                                                                                                                            |                          |     |  |  |  |  |  |
| Car Parking          | Parking N/A                                                                                                                                                                                                                                                |                          |     |  |  |  |  |  |
| Bicycle Parking      | cycle Parking JPY300 + tax / month                                                                                                                                                                                                                         |                          |     |  |  |  |  |  |
| Music<br>Instrument  | -                                                                                                                                                                                                                                                          | Pet                      | N/A |  |  |  |  |  |
| Facilities           | Motorcycle Parking (JPY3,000 ~ 5,000 + tax /<br>month) / Delivery box / Elevator / Close to Station /<br>Newly-built (~7 y/o)                                                                                                                              |                          |     |  |  |  |  |  |
| Remarks              |                                                                                                                                                                                                                                                            |                          |     |  |  |  |  |  |