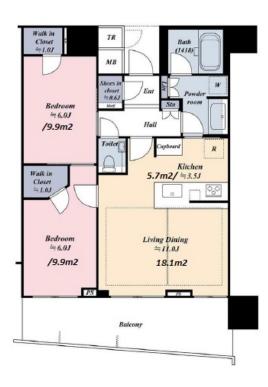

| Lease Conditions     |                                                                                                                                                                                                                                               |                          |         |  |  |  |  |
|----------------------|-----------------------------------------------------------------------------------------------------------------------------------------------------------------------------------------------------------------------------------------------|--------------------------|---------|--|--|--|--|
| LAYOUT               | 2 BR                                                                                                                                                                                                                                          |                          |         |  |  |  |  |
| SIZE                 | 63.1 m²/679.2 ft²                                                                                                                                                                                                                             |                          |         |  |  |  |  |
| RENT                 | JPY 330,000 / month                                                                                                                                                                                                                           |                          |         |  |  |  |  |
| Management Fee       | JPY20,000/month                                                                                                                                                                                                                               |                          |         |  |  |  |  |
| Deposit              | 2 months                                                                                                                                                                                                                                      | Key Money                | 1 month |  |  |  |  |
| Lease Term           | Fixed term lease for 36 months                                                                                                                                                                                                                |                          |         |  |  |  |  |
| Available            | Negotiable                                                                                                                                                                                                                                    |                          |         |  |  |  |  |
| Renewal Fee          | -                                                                                                                                                                                                                                             |                          |         |  |  |  |  |
| Agent Fee            | 1 month + tax                                                                                                                                                                                                                                 |                          |         |  |  |  |  |
| Other Info           | Guarantor Company : TBC / Auto lock / Fridge /<br>Air-Con / Separated Toilet / Balcony / Musical<br>Instrument Negotiable / Furnished / Flooring / Floor<br>Heating / Dishwasher / Bathroom dryer / WIC /<br>Semi-furnished (Home Appliances) |                          |         |  |  |  |  |
| Building Information |                                                                                                                                                                                                                                               |                          |         |  |  |  |  |
| Completion           | Feb, 2019                                                                                                                                                                                                                                     | Earthquake<br>Resistance | New     |  |  |  |  |
| Structure            | RC, 48 story                                                                                                                                                                                                                                  |                          |         |  |  |  |  |