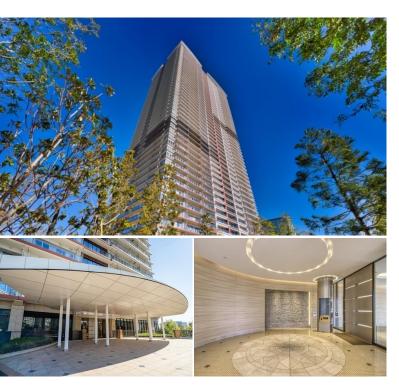

|          | FOR RENT Property ID No. :151846 |       |          |      | HOUSEREP TOKYO INC. Website : www.houserep-tokyo.com |                                                                                            |  |
|----------|----------------------------------|-------|----------|------|------------------------------------------------------|--------------------------------------------------------------------------------------------|--|
| Property | PARK TOWER HARUMI                |       | Unit No. | ТҮРЕ |                                                      | Tsukishima Station on Yurakucho Line (12 min)<br>Toyosu Station on Yurakucho Line (15 min) |  |
| Name     |                                  |       | 17F      | Apt. | Access                                               |                                                                                            |  |
| Address  | 2-2-42, Harumi, Chuo-Ku,         | Tokyo |          |      |                                                      | Kachidoki Station on Oedo Line (15 min)                                                    |  |

New Stylish Apt. in Harumi, Tokyo Bay Area

\*The actual Layout & Size may differ slightly from this floor plans & pictures.

Transaction Type : Intermediate Agent Fee : 1 month + tax

Website : www.houserep-tokyo.com

| Lease Conditions     |                                                                                                                                                                                                                                               |                          |         |  |  |  |  |
|----------------------|-----------------------------------------------------------------------------------------------------------------------------------------------------------------------------------------------------------------------------------------------|--------------------------|---------|--|--|--|--|
| LAYOUT               | 2 BR                                                                                                                                                                                                                                          |                          |         |  |  |  |  |
| SIZE                 | 63.1 m²/679.2 ft²                                                                                                                                                                                                                             |                          |         |  |  |  |  |
| RENT                 | JPY 330,000 / month                                                                                                                                                                                                                           |                          |         |  |  |  |  |
| Management Fee       | JPY20,000/month                                                                                                                                                                                                                               |                          |         |  |  |  |  |
| Deposit              | 2 months                                                                                                                                                                                                                                      | Key Money                | 1 month |  |  |  |  |
| Lease Term           | Fixed term lease for 36 months                                                                                                                                                                                                                |                          |         |  |  |  |  |
| Available            | Negotiable                                                                                                                                                                                                                                    |                          |         |  |  |  |  |
| Renewal Fee          | -                                                                                                                                                                                                                                             |                          |         |  |  |  |  |
| Agent Fee            | 1 month + tax                                                                                                                                                                                                                                 |                          |         |  |  |  |  |
| Other Info           | Guarantor Company : TBC / Auto lock / Fridge /<br>Air-Con / Separated Toilet / Balcony / Musical<br>Instrument Negotiable / Furnished / Flooring / Floor<br>Heating / Dishwasher / Bathroom dryer / WIC /<br>Semi-furnished (Home Appliances) |                          |         |  |  |  |  |
| Building Information |                                                                                                                                                                                                                                               |                          |         |  |  |  |  |
| Completion           | Feb, 2019                                                                                                                                                                                                                                     | Earthquake<br>Resistance | New     |  |  |  |  |
| Structure            | RC, 48 story                                                                                                                                                                                                                                  |                          |         |  |  |  |  |