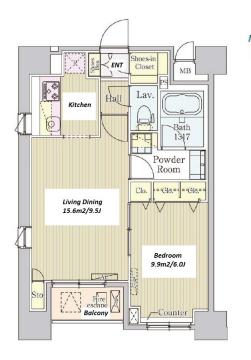

Website: www.houserep-tokyo.com

Remarks

Renters Insuarance: Required

| Lease Conditions       |                                                                                                                                                                                                                      |                          |         |
|------------------------|----------------------------------------------------------------------------------------------------------------------------------------------------------------------------------------------------------------------|--------------------------|---------|
| LAYOUT                 | 1 BR                                                                                                                                                                                                                 |                          |         |
| SIZE                   | 45.06 m <sup>2</sup> /485.02 ft <sup>2</sup>                                                                                                                                                                         |                          |         |
| RENT                   | JPY 184,000 / month                                                                                                                                                                                                  |                          |         |
| Management Fee         | JPY15,000/month                                                                                                                                                                                                      |                          |         |
| Deposit                | 1 month                                                                                                                                                                                                              | Key Money                | 1 month |
| Lease Term             | Standard lease for 24 months                                                                                                                                                                                         |                          |         |
| Available              | Negotiable                                                                                                                                                                                                           |                          |         |
| Renewal Fee            | 1 month                                                                                                                                                                                                              |                          |         |
| Agent Fee              | 1 month + tax                                                                                                                                                                                                        |                          |         |
| Other Info             | Key Replacement Fee: JPY20,000 Tax not included / Guarantor Company: TBC / Auto lock / Air-Con / Separated Toilet / Balcony / Penalty Fee for Early Cancellation / CS/CATV / Flooring / Bathroom dryer / Corner Unit |                          |         |
| Building Information   |                                                                                                                                                                                                                      |                          |         |
| Completion             | Jan, 2017                                                                                                                                                                                                            | Earthquake<br>Resistance | New     |
| Structure              | RC, 14 story                                                                                                                                                                                                         |                          |         |
| Car Parking            | N/A                                                                                                                                                                                                                  |                          |         |
| <b>Bicycle Parking</b> | for 1 space ( Included )                                                                                                                                                                                             |                          |         |
| Music<br>Instrument    | -                                                                                                                                                                                                                    | Pet                      | -       |
| Facilities             | Within 20 min to Tokyo station by car / Janitor / Delivery box                                                                                                                                                       |                          |         |