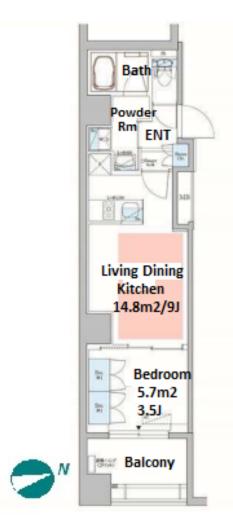

Transaction Type : Intermediate Agent Fee : 1 month + tax

Website : www.houserep-tokyo.com

| LAYOUT               | 1 BR                                                                                                                                                                                                                                                                          |                          |     |  |  |  |  |
|----------------------|-------------------------------------------------------------------------------------------------------------------------------------------------------------------------------------------------------------------------------------------------------------------------------|--------------------------|-----|--|--|--|--|
| SIZE                 | 31.43 m²/338.3 ft²                                                                                                                                                                                                                                                            |                          |     |  |  |  |  |
| RENT                 | JPY 159,000 / month                                                                                                                                                                                                                                                           |                          |     |  |  |  |  |
| Management Fee       | JPY15,000/month                                                                                                                                                                                                                                                               |                          |     |  |  |  |  |
| Deposit              | 2 months Key Money -                                                                                                                                                                                                                                                          |                          |     |  |  |  |  |
| Lease Term           | Standard lease for 24 months                                                                                                                                                                                                                                                  |                          |     |  |  |  |  |
| Available            | End, Mar, 2024                                                                                                                                                                                                                                                                |                          |     |  |  |  |  |
| Renewal Fee          | 1 month                                                                                                                                                                                                                                                                       |                          |     |  |  |  |  |
| Agent Fee            | 1 month + tax                                                                                                                                                                                                                                                                 |                          |     |  |  |  |  |
| Other Info           | Key Replacement Fee : JPY20,000 Tax not included /<br>Guarantor Company : TBC / No Key Money / Auto lock<br>/ Air-Con / Separated Toilet / Balcony / Internet (Extra<br>Charge) / Penalty Fee for Early Cancellation / CS/CATV<br>/ Flooring / Floor Heating / Bathroom dryer |                          |     |  |  |  |  |
| Building Information |                                                                                                                                                                                                                                                                               |                          |     |  |  |  |  |
| Completion           | May, 2022                                                                                                                                                                                                                                                                     | Earthquake<br>Resistance | New |  |  |  |  |
| Structure            | RC, 10 story                                                                                                                                                                                                                                                                  |                          |     |  |  |  |  |
| Car Parking          | JPY50,000 + tax / month                                                                                                                                                                                                                                                       |                          |     |  |  |  |  |
| Bicycle Parking      | for 1 space JPY500 + tax / month                                                                                                                                                                                                                                              |                          |     |  |  |  |  |
| Music<br>Instrument  | -                                                                                                                                                                                                                                                                             | Pet                      | N/A |  |  |  |  |
| Facilities           | ities Delivery box / Elevator / Newly-built (~1 y/o)                                                                                                                                                                                                                          |                          |     |  |  |  |  |
| Remarks              |                                                                                                                                                                                                                                                                               |                          |     |  |  |  |  |
|                      |                                                                                                                                                                                                                                                                               |                          |     |  |  |  |  |
|                      |                                                                                                                                                                                                                                                                               |                          |     |  |  |  |  |