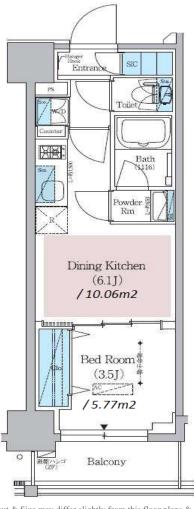

| Chuo-Sobu Line (6 min) |                                                                                                                                                                                 |                          |     |
|------------------------|---------------------------------------------------------------------------------------------------------------------------------------------------------------------------------|--------------------------|-----|
| Lease Conditions       |                                                                                                                                                                                 |                          |     |
| LAYOUT                 | 1 BR                                                                                                                                                                            |                          |     |
| SIZE                   | 25.08 m <sup>2</sup> /269.95 ft <sup>2</sup>                                                                                                                                    |                          |     |
| RENT                   | JPY 124,000 / month                                                                                                                                                             |                          |     |
| <b>Management Fee</b>  | JPY15,000/month                                                                                                                                                                 |                          |     |
| Deposit                | 1 month                                                                                                                                                                         | Key Money                | -   |
| Lease Term             | Standard lease for 24 months                                                                                                                                                    |                          |     |
| Available              | Early, Mar, 0024                                                                                                                                                                |                          |     |
| Renewal Fee            | 1 month                                                                                                                                                                         |                          |     |
| Agent Fee              | 1 month + tax                                                                                                                                                                   |                          |     |
| Other Info             | Guarantor Company: TBC / Free rent / Auto lock /<br>Air-Con / Separated Toilet / Balcony / Penalty Fee<br>for Early Cancellation / Flooring / Floor Heating /<br>Bathroom dryer |                          |     |
| Building Information   |                                                                                                                                                                                 |                          |     |
| Completion             | Feb, 2024                                                                                                                                                                       | Earthquake<br>Resistance | New |
| Structure              | RC, 12 story                                                                                                                                                                    |                          |     |
| Car Parking            | ı <del>-</del>                                                                                                                                                                  |                          |     |
| Bicycle Parking        | JPY550/ month                                                                                                                                                                   |                          |     |
| Music<br>Instrument    | -                                                                                                                                                                               | Pet                      | -   |
| Facilities             | Within 20 min to Tokyo station by car / Janitor / Delivery box / Elevator / Close to Station / 24h Garbage Drop-off / Newly-built (~1 y/o)                                      |                          |     |