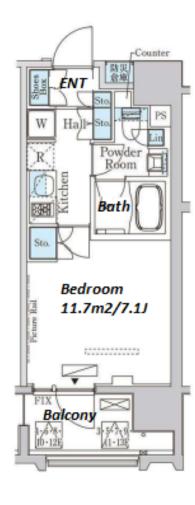

Transaction Type: Intermediate Agent Fee: 1 month + tax

Website: www.houserep-tokyo.com

| Lease Conditions      |                                                                                                                                                                                                                                                                             |             |  |
|-----------------------|-----------------------------------------------------------------------------------------------------------------------------------------------------------------------------------------------------------------------------------------------------------------------------|-------------|--|
| LAYOUT                | Studio                                                                                                                                                                                                                                                                      |             |  |
| SIZE                  | 25.24 m <sup>2</sup> /271.68 ft <sup>2</sup>                                                                                                                                                                                                                                |             |  |
| RENT                  | JPY 129,000 / month                                                                                                                                                                                                                                                         |             |  |
| <b>Management Fee</b> | JPY15,000/month                                                                                                                                                                                                                                                             |             |  |
| Deposit               | 2 months                                                                                                                                                                                                                                                                    | Key Money - |  |
| Lease Term            | Standard lease for 24 months                                                                                                                                                                                                                                                |             |  |
| Available             | End, Mar, 2024                                                                                                                                                                                                                                                              |             |  |
| Renewal Fee           | 1 month                                                                                                                                                                                                                                                                     |             |  |
| Agent Fee             | 1 month + tax                                                                                                                                                                                                                                                               |             |  |
| Other Info            | Key Replacement Fee: JPY20,000 Tax not included / Guarantor Company: TBC / No Key Money / Free rent / Auto lock / Air-Con / Separated Toilet / Balcony / Internet Included / Penalty Fee for Early Cancellation / Musical Instrument Negotiable / Flooring / Bathroom dryer |             |  |