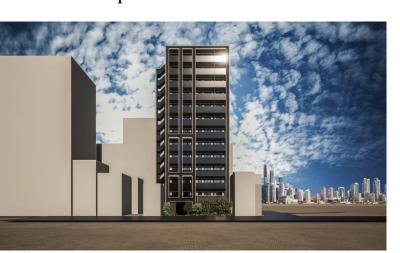

Apt.

1002

Access

Shinntomichou Station on Yurakucho Line (6 min) Hacchoubori Station on Hibiya Line (7 min)

Middle Rise Apt. in Minato

2-5-7, Minato, Chuo-Ku, Tokyo

\*The actual Layout & Size may differ slightly from this floor plans & pictures.

Nov, 2022

RC, 13 story

Earthquake

Resistance

New

Renters Insuarance : Required / Pet:additional deposit ( 1 month ) / Pet : a small dog or a cat

Remarks

**Building Information** 

Completion

Structure