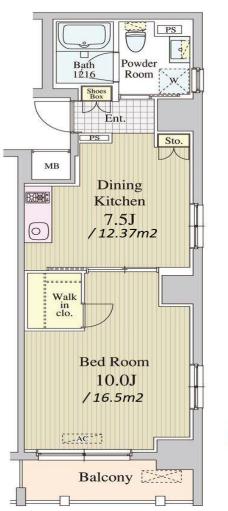

Stylish Mid Rise Apt. near "Kanda" & "Otemachi" stn.

\*The actual Layout & Size may differ slightly from this floor plans & pictures.

Transaction Type : Intermediate Agent Fee : 1 month + tax

Website : www.houserep-tokyo.com

| Lease Conditions     |                                                                                                                                                                                                                     |                          |         |  |  |  |  |
|----------------------|---------------------------------------------------------------------------------------------------------------------------------------------------------------------------------------------------------------------|--------------------------|---------|--|--|--|--|
| LAYOUT               | 1 BR                                                                                                                                                                                                                |                          |         |  |  |  |  |
| SIZE                 | 40.01 m <sup>2</sup> /430.66 ft <sup>2</sup>                                                                                                                                                                        |                          |         |  |  |  |  |
| RENT                 | JPY 180,000 / month                                                                                                                                                                                                 |                          |         |  |  |  |  |
| Management Fee       | JPY10,000/month                                                                                                                                                                                                     |                          |         |  |  |  |  |
| Deposit              | 1 month                                                                                                                                                                                                             | Key Money                | 1 month |  |  |  |  |
| Lease Term           | Standard lease for 24 months                                                                                                                                                                                        |                          |         |  |  |  |  |
| Available            | End, Feb, 2024                                                                                                                                                                                                      |                          |         |  |  |  |  |
| Renewal Fee          | 1 month                                                                                                                                                                                                             |                          |         |  |  |  |  |
| Agent Fee            | 1 month + tax                                                                                                                                                                                                       |                          |         |  |  |  |  |
| Other Info           | Key Replacement Fee : JPY20,000 Tax not<br>included / Guarantor Company : TBC / Auto lock /<br>Air-Con / Separated Toilet / Balcony / CS/CATV /<br>Flooring / Floor Heating / Bathroom dryer / WIC /<br>Corner Unit |                          |         |  |  |  |  |
| Building Information |                                                                                                                                                                                                                     |                          |         |  |  |  |  |
| Completion           | Jul, 2015                                                                                                                                                                                                           | Earthquake<br>Resistance | New     |  |  |  |  |
| Structure            | RC, 9 story                                                                                                                                                                                                         |                          |         |  |  |  |  |
| Car Parking          | -                                                                                                                                                                                                                   |                          |         |  |  |  |  |
| Bicycle Parking      | for 1 space (Included)                                                                                                                                                                                              |                          |         |  |  |  |  |
| Music<br>Instrument  | -                                                                                                                                                                                                                   | Pet                      | -       |  |  |  |  |
| Facilities           | Within 20 min to Tokyo station by car / Janitor /<br>Delivery box / Elevator / 24h Garbage Drop-off                                                                                                                 |                          |         |  |  |  |  |
| Remarks              |                                                                                                                                                                                                                     |                          |         |  |  |  |  |
|                      |                                                                                                                                                                                                                     |                          |         |  |  |  |  |