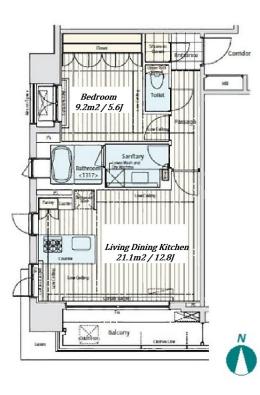

Transaction Type : Intermediate

Agent Fee : 1 month + tax

Website : www.houserep-tokyo.com

| Eedse Conditions     |                                                                                                                                                                                   |  |  |  |  |  |  |
|----------------------|-----------------------------------------------------------------------------------------------------------------------------------------------------------------------------------|--|--|--|--|--|--|
| LAYOUT               | 1 BR                                                                                                                                                                              |  |  |  |  |  |  |
| SIZE                 | 46.99 m <sup>2</sup> /505.79 ft <sup>2</sup>                                                                                                                                      |  |  |  |  |  |  |
| RENT                 | JPY 190,000 / month                                                                                                                                                               |  |  |  |  |  |  |
| Management Fee       | JPY15,000/month                                                                                                                                                                   |  |  |  |  |  |  |
| Deposit              | 1 month Key Money -                                                                                                                                                               |  |  |  |  |  |  |
| Lease Term           | Standard lease for 24 months                                                                                                                                                      |  |  |  |  |  |  |
| Available            | Now                                                                                                                                                                               |  |  |  |  |  |  |
| <b>Renewal Fee</b>   | 1 month                                                                                                                                                                           |  |  |  |  |  |  |
| Agent Fee            | 1 month + tax                                                                                                                                                                     |  |  |  |  |  |  |
| Other Info           | Key Replacement Fee : JPY25,000 Tax not<br>included / No Key Money / Free rent / Auto lock /<br>Air-Con / Separated Toilet / Balcony / Flooring /<br>Bathroom dryer / Corner Unit |  |  |  |  |  |  |
| Building Information |                                                                                                                                                                                   |  |  |  |  |  |  |
| Completion           | Mar, 2007 Earthquake<br>Resistance New                                                                                                                                            |  |  |  |  |  |  |
| Structure            | RC, 14 story                                                                                                                                                                      |  |  |  |  |  |  |
| Car Parking          | JPY28,000/ month                                                                                                                                                                  |  |  |  |  |  |  |
| Bicycle Parking      | (Included)                                                                                                                                                                        |  |  |  |  |  |  |
| Music<br>Instrument  | - Pet -                                                                                                                                                                           |  |  |  |  |  |  |
| Facilities           | Near Large Parks / Elevator                                                                                                                                                       |  |  |  |  |  |  |
| Remarks              |                                                                                                                                                                                   |  |  |  |  |  |  |
|                      |                                                                                                                                                                                   |  |  |  |  |  |  |