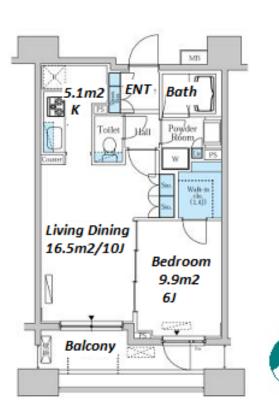

| LAYOUT                                                             | 1 BR                                                                                                                                                                                                                                                                      |                                                                        |                                |  |  |
|--------------------------------------------------------------------|---------------------------------------------------------------------------------------------------------------------------------------------------------------------------------------------------------------------------------------------------------------------------|------------------------------------------------------------------------|--------------------------------|--|--|
|                                                                    | 45.3 m <sup>2</sup> /487.6 ft <sup>2</sup>                                                                                                                                                                                                                                |                                                                        |                                |  |  |
| SIZE                                                               |                                                                                                                                                                                                                                                                           |                                                                        |                                |  |  |
| RENT                                                               | JPY 249,                                                                                                                                                                                                                                                                  | 000 / moi                                                              | nth                            |  |  |
| Management Fee                                                     | JPY10,000/mont                                                                                                                                                                                                                                                            | h                                                                      |                                |  |  |
| Deposit                                                            | 2 months                                                                                                                                                                                                                                                                  | Key Money                                                              | -                              |  |  |
| Lease Term                                                         | Standard lease fo                                                                                                                                                                                                                                                         | or 24 months                                                           |                                |  |  |
| Available                                                          | Now                                                                                                                                                                                                                                                                       |                                                                        |                                |  |  |
| Renewal Fee                                                        | 1 month                                                                                                                                                                                                                                                                   |                                                                        |                                |  |  |
| Agent Fee                                                          | 1 month + tax                                                                                                                                                                                                                                                             | 1 month + tax                                                          |                                |  |  |
| Other Info                                                         | Key Replacement Fee : JPY20,000 Tax not included /<br>Guarantor Company : TBC / No Key Money / Auto lock<br>/ Air-Con / Separated Toilet / Balcony / Penalty Fee for<br>Early Cancellation / Musical Instrument Negotiable /<br>CS/CATV / Flooring / Bathroom dryer / WIC |                                                                        |                                |  |  |
|                                                                    | Early Cancellation                                                                                                                                                                                                                                                        | / Musical Instrum                                                      | ient Negotiable /              |  |  |
| Building Information                                               | Early Cancellation<br>CS/CATV / Floori                                                                                                                                                                                                                                    | / Musical Instrum                                                      | ient Negotiable /              |  |  |
| Building Information                                               | Early Cancellation<br>CS/CATV / Floori                                                                                                                                                                                                                                    | / Musical Instrum                                                      | ient Negotiable /              |  |  |
| -                                                                  | Early Cancellation<br>CS/CATV / Floori                                                                                                                                                                                                                                    | / Musical Instrum<br>ing / Bathroom dry<br>Earthquake                  | eent Negotiable /<br>/er / WIC |  |  |
| Completion                                                         | Early Cancellation<br>CS/CATV / Floori<br>Apr, 2008                                                                                                                                                                                                                       | / Musical Instrum<br>ing / Bathroom dry<br>Earthquake                  | eent Negotiable /<br>/er / WIC |  |  |
| Completion<br>Structure                                            | Early Cancellation<br>CS/CATV / Floori<br>Apr, 2008<br>RC, 14 story                                                                                                                                                                                                       | / Musical Instrum<br>ng / Bathroom dry<br>Earthquake<br>Resistance     | eent Negotiable /<br>/er / WIC |  |  |
| Completion<br>Structure<br>Car Parking                             | Early Cancellation<br>CS/CATV / Floori<br>Apr, 2008<br>RC, 14 story<br>extra charge                                                                                                                                                                                       | / Musical Instrum<br>ng / Bathroom dry<br>Earthquake<br>Resistance     | eent Negotiable /<br>/er / WIC |  |  |
| Completion<br>Structure<br>Car Parking<br>Bicycle Parking<br>Music | Early Cancellation<br>CS/CATV / Floori<br>Apr, 2008<br>RC, 14 story<br>extra charge<br>for 1 space ( Incl                                                                                                                                                                 | A / Musical Instruming / Bathroom dry Earthquake Resistance uded ) Pet | Allowed                        |  |  |

\*The actual Layout & Size may differ slightly from this floor plans & pictures.

Transaction Type : Intermediate Agent Fee : 1 month + tax

Website : www.houserep-tokyo.com

Renters Insuarance : Required / Pet:additional deposit (1 month) / Pet : a small dog or up to two cats