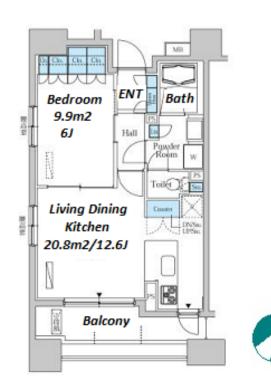

Designer's Apartment in Hatagaya, near "Yoyogi Park" & Shinjuku Sta.

| *The actual Layout & | Size may | differ slightly | from this | floor plans & | pictures. |
|----------------------|----------|-----------------|-----------|---------------|-----------|
|                      |          |                 |           |               |           |

Transaction Type : Intermediate Agent Fee: 1 month + tax

Website : www.houserep-tokyo.com

Lease Conditions LAYOUT 1 BR 45.6 m<sup>2</sup>/490.83 ft<sup>2</sup> SIZE JPY 229,000 / month RENT Management Fee JPY10,000/month **Key Money** Deposit 2 months Standard lease for 24 months Lease Term Available Now **Renewal Fee** 1 month 1 month + tax**Agent Fee** Key Replacement Fee : JPY20,000 Tax not included / Guarantor Company : TBC / Auto lock / **Other Info** Air-Con / Separated Toilet / Balcony / Musical Instrument Negotiable / CS/CATV / Flooring / Bathroom dryer **Building Information** Earthquake Apr, 2008 New Completion Resistance Structure RC, 14 story N/A **Car Parking Bicycle Parking** for 1 space (Included) Music Negotiable Pet Allowed Instrument Motorcycle Parking (TBC) / Delivery box / Close to Facilities