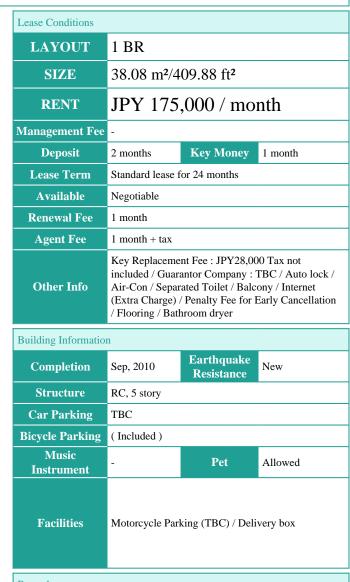

FOR RENT Property ID No.:151827

HOUSEREP TOKYO INC.

Website: www.houserep-tokyo.com

**Property** Name

Address

FRENCIA MINAMISHINAGAWA

6-9-2, Minamishinagawa, Shinagawa-Ku, Tokyo

Unit No. **TYPE** 103 Apt.

Transaction Type: Intermediate Agent Fee: 1 month + tax

Website: www.houserep-tokyo.com

## Remarks

Renters Insuarance: Required / Bicycle parking: Registration fee: 5,000yen+tax / Pet:additional deposit ( 1 month ) / Pet : additional 1 month deposit