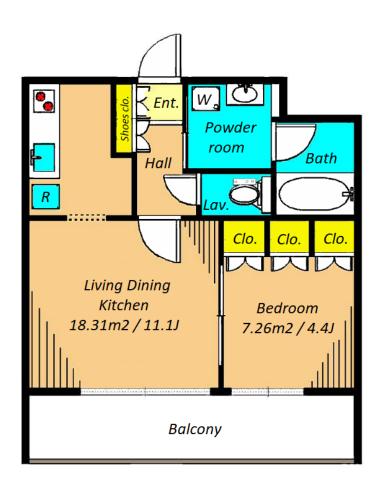

FOR RENT Property ID No.:151827

HOUSEREP TOKYO INC.

Website: www.houserep-tokyo.com

**Property** Name

Address

FRENCIA MINAMISHINAGAWA

6-9-2, Minamishinagawa, Shinagawa-Ku, Tokyo

Unit No. **TYPE** 103 Apt.