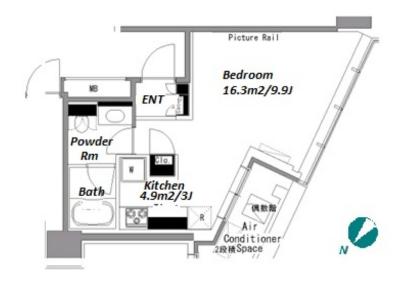

| Lease Conditions      |                                                                                                                                                                                                                                     |                          |     |
|-----------------------|-------------------------------------------------------------------------------------------------------------------------------------------------------------------------------------------------------------------------------------|--------------------------|-----|
| LAYOUT                | Studio                                                                                                                                                                                                                              |                          |     |
| SIZE                  | 30.4 m <sup>2</sup> /327.22 ft <sup>2</sup>                                                                                                                                                                                         |                          |     |
| RENT                  | JPY 160,000 / month                                                                                                                                                                                                                 |                          |     |
| <b>Management Fee</b> | JPY10,000/month                                                                                                                                                                                                                     |                          |     |
| Deposit               | 2 months                                                                                                                                                                                                                            | Key Money                | -   |
| Lease Term            | Standard lease for 24 months                                                                                                                                                                                                        |                          |     |
| Available             | Now                                                                                                                                                                                                                                 |                          |     |
| Renewal Fee           | 1 month                                                                                                                                                                                                                             |                          |     |
| Agent Fee             | 1 month + tax                                                                                                                                                                                                                       |                          |     |
| Other Info            | Key Replacement Fee : JPY20,000 Tax not included / Guarantor Company : TBC / No Key Money / Auto lock / Air-Con / Separated Toilet / Penalty Fee for Early Cancellation / Musical Instrument Negotiable / Flooring / Bathroom dryer |                          |     |
| Building Information  |                                                                                                                                                                                                                                     |                          |     |
| Completion            | Feb, 2007                                                                                                                                                                                                                           | Earthquake<br>Resistance | New |
| Structure             | RC, 27 story                                                                                                                                                                                                                        |                          |     |

JPY48,000 + tax / month

for 1 space (Included)

Pet

Motorcycle Parking (TBC) / Front desk / Janitor /

Delivery box / Elevator / Close to Station / High-

Negotiable

\*The actual Layout & Size may differ slightly from this floor plans & pictures.