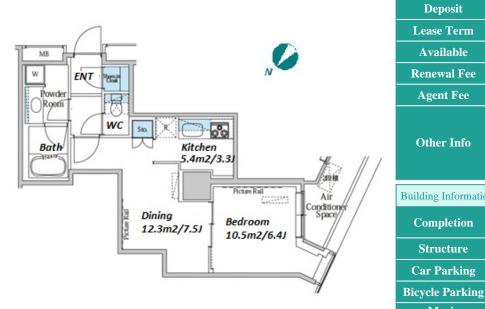

## Designer's Tower Mansion with Full Glass Windows at the Yoyogi Area

Lease Conditions 1BR **LAYOUT** 40.47 m<sup>2</sup>/435.61 ft<sup>2</sup> SIZE JPY 188,000 / month RENT Management Fee JPY12,000/month **Deposit** 2 months **Key Money** 1 month **Lease Term** Standard lease for 24 months Available End, Feb, 2024 Renewal Fee 1 month **Agent Fee** 1 month + taxKey Replacement Fee: JPY20,000 Tax not included / Guarantor Company: TBC / Auto lock / Other Info Air-Con / Separated Toilet / Penalty Fee for Early Cancellation / Musical Instrument Negotiable / Flooring / Bathroom dryer **Building Information** Earthquake Feb, 2007 Completion New

\*The actual Layout & Size may differ slightly from this floor plans & pictures.

inquiry@houserep-tokyo.com

+81 (0)3 6427 5860

Transaction Type: Intermediate Agent Fee: 1 month + tax

Website: www.houserep-tokyo.com