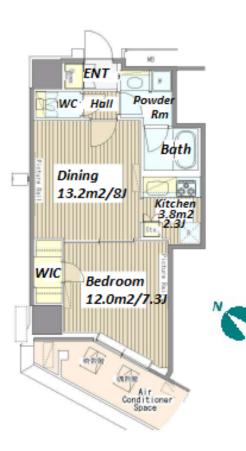

rile actual Eayout & Size may differ signify from this floor plans & pl

Transaction Type : Intermediate

Agent Fee :  $1 \mod + tax$ 

Website : www.houserep-tokyo.com

| LAYOUT                        | 1 BR                                                                                                                                                                                                                                   |                          |         |  |  |  |  |  |  |  |
|-------------------------------|----------------------------------------------------------------------------------------------------------------------------------------------------------------------------------------------------------------------------------------|--------------------------|---------|--|--|--|--|--|--|--|
| SIZE                          | 43.31 m <sup>2</sup> /466.18 ft <sup>2</sup>                                                                                                                                                                                           |                          |         |  |  |  |  |  |  |  |
| RENT                          | JPY 210,000 / month                                                                                                                                                                                                                    |                          |         |  |  |  |  |  |  |  |
| Management Fee                | JPY12,000/month                                                                                                                                                                                                                        |                          |         |  |  |  |  |  |  |  |
| Deposit                       | 2 months                                                                                                                                                                                                                               | Key Money                | 1 month |  |  |  |  |  |  |  |
| Lease Term                    | Standard lease for 24 months                                                                                                                                                                                                           |                          |         |  |  |  |  |  |  |  |
| Available                     | End, Feb, 2024                                                                                                                                                                                                                         | End, Feb, 2024           |         |  |  |  |  |  |  |  |
| Renewal Fee                   | 1 month                                                                                                                                                                                                                                |                          |         |  |  |  |  |  |  |  |
| Agent Fee                     | 1 month + tax                                                                                                                                                                                                                          |                          |         |  |  |  |  |  |  |  |
| Other Info                    | Key Replacement Fee : JPY20,000 Tax not<br>included / Guarantor Company : TBC / Auto lock /<br>Air-Con / Separated Toilet / Penalty Fee for Early<br>Cancellation / Musical Instrument Negotiable /<br>Flooring / Bathroom dryer / WIC |                          |         |  |  |  |  |  |  |  |
| Building Information          |                                                                                                                                                                                                                                        |                          |         |  |  |  |  |  |  |  |
| Completion                    | Feb, 2007                                                                                                                                                                                                                              | Earthquake<br>Resistance | New     |  |  |  |  |  |  |  |
| Structure                     | RC, 27 story                                                                                                                                                                                                                           |                          |         |  |  |  |  |  |  |  |
| Car Parking                   | JPY48,000 + ta:                                                                                                                                                                                                                        |                          |         |  |  |  |  |  |  |  |
| <b>Bicycle Parking</b>        | for 1 space (Included)                                                                                                                                                                                                                 |                          |         |  |  |  |  |  |  |  |
| Music<br>Instrument           | Negotiable                                                                                                                                                                                                                             | Pet                      | -       |  |  |  |  |  |  |  |
| Facilities                    | Motorcycle Parking (TBC) / Front desk / Janitor /<br>Delivery box / Elevator / Close to Station / High-<br>rise                                                                                                                        |                          |         |  |  |  |  |  |  |  |
| Remarks                       |                                                                                                                                                                                                                                        |                          |         |  |  |  |  |  |  |  |
| Renters Insuarance : Required |                                                                                                                                                                                                                                        |                          |         |  |  |  |  |  |  |  |