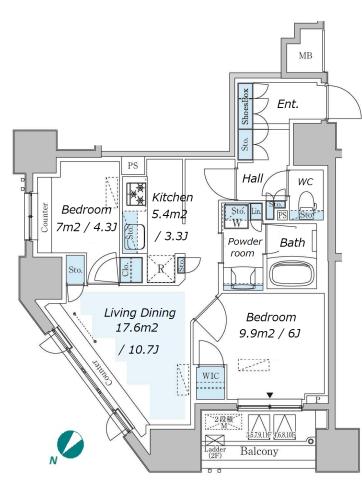

2 BR **LAYOUT** 56.83 m<sup>2</sup>/611.71 ft<sup>2</sup> SIZE JPY 191,000 / month RENT JPY15,000/month Management Fee **Deposit** 2 months **Key Money Lease Term** Standard lease for 24 months Available Now Renewal Fee 1 month **Agent Fee** 1 month + taxKey Replacement Fee: JPY20,000 Tax not included / Guarantor Company: TBC / No Key Money / Auto lock / Air-Con / Separated Toilet / Balcony / Internet (Extra Other Info Charge) / Penalty Fee for Early Cancellation / CS/CATV / Flooring / Floor Heating / Dishwasher / Bathroom dryer / WIC **Building Information** Earthquake Completion Sep, 2021 New Resistance RC, 11 story Structure JPY30,000 + tax / month **Car Parking Bicycle Parking** extra charge Music

N/A

Pet

Near Large Parks / Janitor / Delivery box / Elevator

\*The actual Layout & Size may differ slightly from this floor plans & pictures

#301, 1-4-15, Hiroo, Shibuya-ku, Tokyo 150-0012, Japan +81 (0)3 6427 5860 inquiry@houserep-tokyo.com