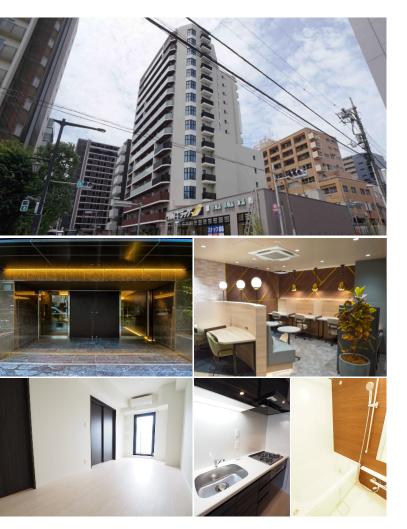

|                  | FOR RENT                            | Property ID No. :151784 |          |      | HOUSEREP TOKYO INC.                                                                      | Website : www.houserep-tokyo.com |
|------------------|-------------------------------------|-------------------------|----------|------|------------------------------------------------------------------------------------------|----------------------------------|
| Property<br>Name | RESIDIA NAKAMEGURO III              |                         | Unit No. | ТҮРЕ |                                                                                          |                                  |
|                  |                                     |                         | 303      | Apt. | Nakameguro Station on Toyoko Line (13 min)<br>Ebisu Station on JR Yamanote Line (16 min) |                                  |
| Address          | 2-7-7, Nakameguro, Meguro-Ku, Tokyo |                         |          |      |                                                                                          |                                  |

| Lease Conditions     |                                                                                                                                                                                                                                      |                          |         |  |  |  |  |
|----------------------|--------------------------------------------------------------------------------------------------------------------------------------------------------------------------------------------------------------------------------------|--------------------------|---------|--|--|--|--|
| LAYOUT               | 2 BR                                                                                                                                                                                                                                 |                          |         |  |  |  |  |
| SIZE                 | 40.17 m <sup>2</sup> /432.38 ft <sup>2</sup>                                                                                                                                                                                         |                          |         |  |  |  |  |
| RENT                 | JPY 228,000 / month                                                                                                                                                                                                                  |                          |         |  |  |  |  |
| Management Fee       | nent Fee JPY15,000/month                                                                                                                                                                                                             |                          |         |  |  |  |  |
| Deposit              | 2 months                                                                                                                                                                                                                             | Key Money                | 1 month |  |  |  |  |
| Lease Term           | Standard lease for 24 months                                                                                                                                                                                                         |                          |         |  |  |  |  |
| Available            | End, Mar, 2024                                                                                                                                                                                                                       |                          |         |  |  |  |  |
| Renewal Fee          | 1 month                                                                                                                                                                                                                              |                          |         |  |  |  |  |
| Agent Fee            | 1 month + tax                                                                                                                                                                                                                        |                          |         |  |  |  |  |
| Other Info           | Key Replacement Fee : JPY20,000 Tax not<br>included / Guarantor Company : TBC / Auto lock /<br>Air-Con / Separated Toilet / Balcony / Internet<br>(Extra Charge) / Penalty Fee for Early Cancellation<br>/ Flooring / Bathroom dryer |                          |         |  |  |  |  |
| Building Information |                                                                                                                                                                                                                                      |                          |         |  |  |  |  |
| Completion           | Jun, 2022                                                                                                                                                                                                                            | Earthquake<br>Resistance | New     |  |  |  |  |
| Structure            | RC, 15 story                                                                                                                                                                                                                         |                          |         |  |  |  |  |
| Car Parking          | TBC<br>TBC                                                                                                                                                                                                                           |                          |         |  |  |  |  |
| Bicycle Parking      |                                                                                                                                                                                                                                      |                          |         |  |  |  |  |
| Music<br>Instrument  | -                                                                                                                                                                                                                                    | Pet                      | Allowed |  |  |  |  |
| Facilities           | Near Large Parks / Delivery box / Elevator / High-<br>rise                                                                                                                                                                           |                          |         |  |  |  |  |
|                      |                                                                                                                                                                                                                                      |                          |         |  |  |  |  |