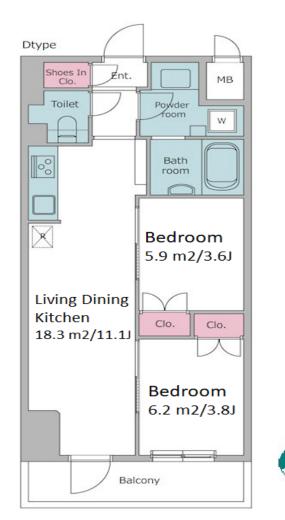

| Lease Conditions     |                                                                                                                                                                                                                                      |                          |         |  |  |  |  |
|----------------------|--------------------------------------------------------------------------------------------------------------------------------------------------------------------------------------------------------------------------------------|--------------------------|---------|--|--|--|--|
| LAYOUT               | 2 BR                                                                                                                                                                                                                                 |                          |         |  |  |  |  |
| SIZE                 | 40.17 m <sup>2</sup> /432.38 ft <sup>2</sup>                                                                                                                                                                                         |                          |         |  |  |  |  |
| RENT                 | JPY 228,000 / month                                                                                                                                                                                                                  |                          |         |  |  |  |  |
| Management Fee       | nent Fee JPY15,000/month                                                                                                                                                                                                             |                          |         |  |  |  |  |
| Deposit              | 2 months                                                                                                                                                                                                                             | Key Money                | 1 month |  |  |  |  |
| Lease Term           | Standard lease for 24 months                                                                                                                                                                                                         |                          |         |  |  |  |  |
| Available            | End, Mar, 2024                                                                                                                                                                                                                       |                          |         |  |  |  |  |
| Renewal Fee          | 1 month                                                                                                                                                                                                                              |                          |         |  |  |  |  |
| Agent Fee            | 1 month + tax                                                                                                                                                                                                                        |                          |         |  |  |  |  |
| Other Info           | Key Replacement Fee : JPY20,000 Tax not<br>included / Guarantor Company : TBC / Auto lock /<br>Air-Con / Separated Toilet / Balcony / Internet<br>(Extra Charge) / Penalty Fee for Early Cancellation<br>/ Flooring / Bathroom dryer |                          |         |  |  |  |  |
| Building Information |                                                                                                                                                                                                                                      |                          |         |  |  |  |  |
| Completion           | Jun, 2022                                                                                                                                                                                                                            | Earthquake<br>Resistance | New     |  |  |  |  |
| Structure            | RC, 15 story                                                                                                                                                                                                                         |                          |         |  |  |  |  |
| Car Parking          | TBC<br>TBC                                                                                                                                                                                                                           |                          |         |  |  |  |  |
| Bicycle Parking      |                                                                                                                                                                                                                                      |                          |         |  |  |  |  |
| Music<br>Instrument  | -                                                                                                                                                                                                                                    | Pet                      | Allowed |  |  |  |  |
| Facilities           | Near Large Parks / Delivery box / Elevator / High-<br>rise                                                                                                                                                                           |                          |         |  |  |  |  |
|                      |                                                                                                                                                                                                                                      |                          |         |  |  |  |  |