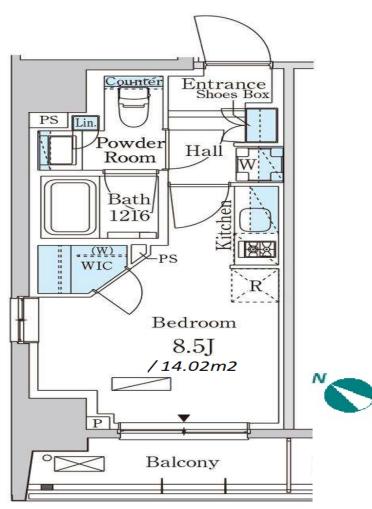

Website: www.houserep-tokyo.com

| Lease Conditions      |                                                                                                                                                                                                                                     |
|-----------------------|-------------------------------------------------------------------------------------------------------------------------------------------------------------------------------------------------------------------------------------|
| LAYOUT                | Studio                                                                                                                                                                                                                              |
| SIZE                  | 25.91 m <sup>2</sup> /278.89 ft <sup>2</sup>                                                                                                                                                                                        |
| RENT                  | JPY 143,000 / month                                                                                                                                                                                                                 |
| <b>Management Fee</b> | JPY10,000/month                                                                                                                                                                                                                     |
| Deposit               | 2 months Key Money -                                                                                                                                                                                                                |
| Lease Term            | Standard lease for 24 months                                                                                                                                                                                                        |
| Available             | Now                                                                                                                                                                                                                                 |
| Renewal Fee           | 1 month                                                                                                                                                                                                                             |
| Agent Fee             | 1 month + tax                                                                                                                                                                                                                       |
| Other Info            | Guarantor Company: TBC / No Key Money / Free rent / Auto lock / Air-Con / Separated Toilet / Balcony / Penalty Fee for Early Cancellation / Musical Instrument Negotiable / CS/CATV / Flooring / Bathroom dryer / WIC / Corner Unit |
| Building Information  |                                                                                                                                                                                                                                     |
| Completion            | Sep, 2023 Earthquake Resistance New                                                                                                                                                                                                 |
| Structure             | RC, 12 story                                                                                                                                                                                                                        |
| Car Parking           | -                                                                                                                                                                                                                                   |
| Bicycle Parking       | JPY300 + tax / month                                                                                                                                                                                                                |
| Music<br>Instrument   | Negotiable Pet                                                                                                                                                                                                                      |
| Facilities            | Within 20 min to Tokyo station by car / Janitor /<br>Delivery box / Elevator / Close to Station / 24h<br>Garbage Drop-off / Newly-built (~1 y/o)                                                                                    |