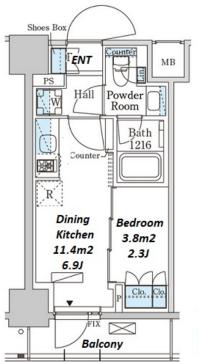

 $\label{eq:Transaction} Type: Intermediate \\ Agent Fee: 1 month + tax$ 

Website: www.houserep-tokyo.com

| Lease Conditions      |                                                                                                                                                                                                                             |                          |     |
|-----------------------|-----------------------------------------------------------------------------------------------------------------------------------------------------------------------------------------------------------------------------|--------------------------|-----|
| LAYOUT                | 1 BR                                                                                                                                                                                                                        |                          |     |
| SIZE                  | 25.02 m <sup>2</sup> /269.31 ft <sup>2</sup>                                                                                                                                                                                |                          |     |
| RENT                  | JPY 137,000 / month                                                                                                                                                                                                         |                          |     |
| <b>Management Fee</b> | JPY12,000/month                                                                                                                                                                                                             |                          |     |
| Deposit               | 2 months                                                                                                                                                                                                                    | Key Money                | -   |
| Lease Term            | Standard lease for 24 months                                                                                                                                                                                                |                          |     |
| Available             | Now                                                                                                                                                                                                                         |                          |     |
| Renewal Fee           | 1 month                                                                                                                                                                                                                     |                          |     |
| Agent Fee             | 1 month + tax                                                                                                                                                                                                               |                          |     |
| Other Info            | Guarantor Company: TBC / No Key Money / Free<br>rent / Auto lock / Air-Con / Separated Toilet /<br>Balcony / Penalty Fee for Early Cancellation /<br>Musical Instrument Negotiable / CS/CATV /<br>Flooring / Bathroom dryer |                          |     |
| Building Information  |                                                                                                                                                                                                                             |                          |     |
| Completion            | Sep, 2023                                                                                                                                                                                                                   | Earthquake<br>Resistance | New |
| Structure             | RC, 12 story                                                                                                                                                                                                                |                          |     |
| Car Parking           | -                                                                                                                                                                                                                           |                          |     |
| Bicycle Parking       | JPY300 + tax / month                                                                                                                                                                                                        |                          |     |
| Music<br>Instrument   | Negotiable                                                                                                                                                                                                                  | Pet                      |     |
| Facilities            | Within 20 min to Tokyo station by car / Janitor /<br>Delivery box / Elevator / Close to Station / 24h<br>Garbage Drop-off / Newly-built (~1 y/o)                                                                            |                          |     |